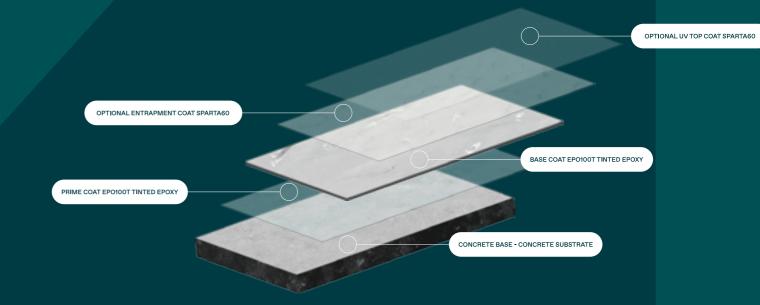

Due to its range of colour options, Ultra Flake<sup>®</sup> systems have become a desirable and a competing modern flooring alternative to carpet and tiles.

ENTRAPMENT COAT SPARTA60

BASE COAT EPO100T TINTED EPOXY

CONCRETE BASE - CONCRETE SUBSTRATE