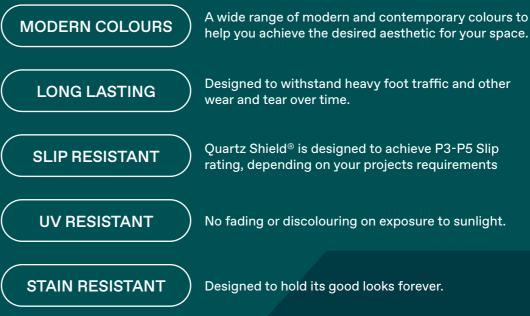

### **Quartz Shield®**

Quartz Shield<sup>®</sup> is an exciting and versatile coating system by All Purpose Coatings. It provides a diverse range of benefits and a vast number of desirable characteristics, which are reflected in the number of places Quartz Shield® can be utilised.

Quartz Shield<sup>®</sup> systems present customers with the option of varying levels of grit and consequentially different levels of slip resistance. What makes this system unique is the use of Quartz as the slip-resistant additive as opposed to traditional slip-resistant coatings which use Silica Sand. Quartz Shield® has an incredible level of durability and its sheer hardness ensures the longevity of the coating, from both a practical and visual standpoint. Quartz Shield<sup>®</sup> uses All Purpose Coating's EPO100T<sup>®</sup> Epoxy as the foundation of the Quartz Shield<sup>®</sup> System, which is Australian manufactured and harbours 20 years of proven experience and excellence.