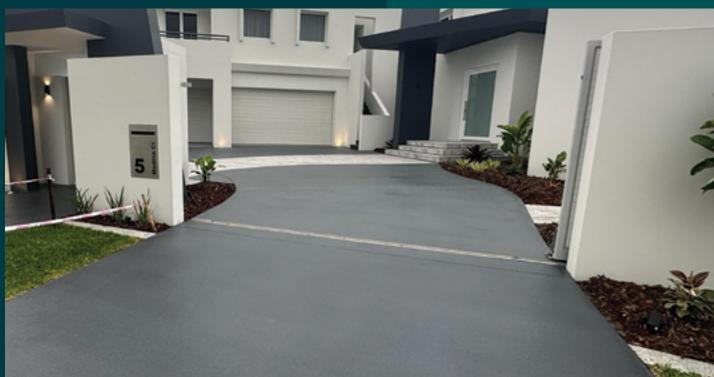

### **Quartz Shield®**

Quartz Shield<sup>®</sup> is an exciting and versatile coating system by All Purpose Coatings. It provides a diverse range of benefits and a vast number of desirable characteristics, which are reflected in the number of places Quartz Shield® can be utilised.

Quartz Shield<sup>®</sup> systems present customers with the option of varying levels of grit and consequentially different levels of slip resistance. What makes this system unique is the use of Quartz as the slip-resistant additive as opposed to traditional slip-resistant coatings which use Silica Sand. Quartz Shield® has an incredible level of durability and its sheer hardness ensures the longevity of the coating, from both a practical and visual standpoint. Quartz Shield<sup>®</sup> uses All Purpose Coating's EPO100T<sup>®</sup> Epoxy as the foundation of the Quartz Shield<sup>®</sup> System, which is Australian manufactured and harbours 20 years of proven experience and excellence.