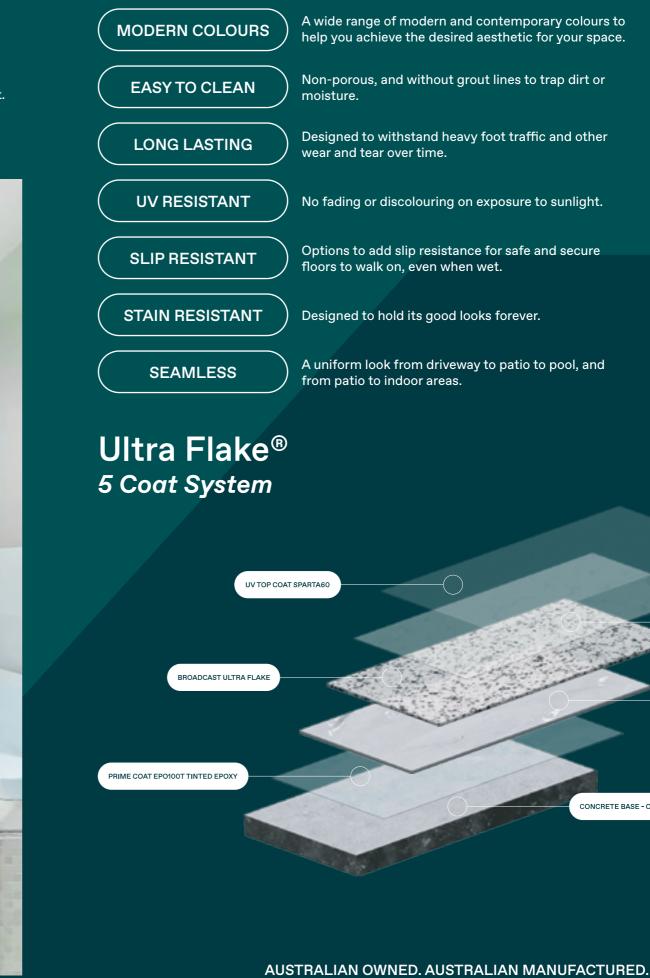

### **Ultra Flake®**

# **Benefits** of using Ultra Flake<sup>®</sup>

Ultra Flake<sup>®</sup> is a decorative, hard wearing, hygienic and easy to maintain coating system that is perfect for any new home. This system is an ideal solution for residential applications where a long lasting, maintenance free surface is required.

This application is available in variety of finishes to suit both interior and exterior settings. From a semi-textured and slip resistant patio to a high gloss and smooth interior finish, we offer finishes to suit every client.

Due to its range of colour options, Ultra Flake<sup>®</sup> systems have become a desirable and a competing modern flooring alternative to carpet and tiles.

ENTRAPMENT COAT SPARTA60

BASE COAT EPO100T TINTED EPOXY

CONCRETE BASE - CONCRETE SUBSTRATE