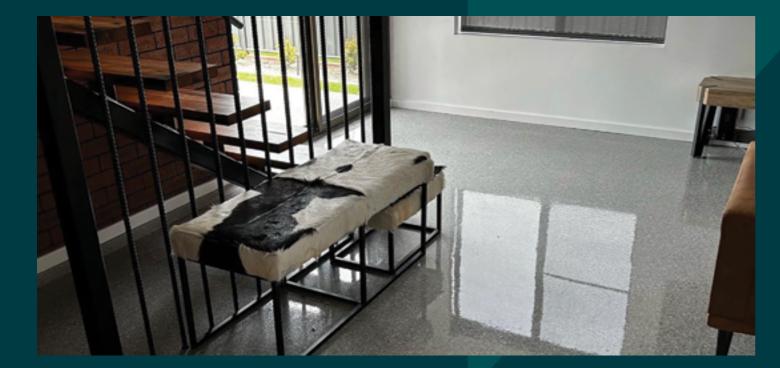

## Hyper Flake®

Hyper Flake<sup>®</sup> is a decorative flooring system that captures the beauty and warmth of a natural stone finish. An alternative to the traditional polished floor, offering a consistent polished concrete look and a finish that has been formulated with longevity at the forefront of requirements.

Hyper Flake<sup>®</sup> Systems are available in 4 varieties of finish. Our Essential Finish provides a textured, slip resistant option for the high traffic areas inside the home. Our Crystal Finish offers a glossy and semi textured finish, delivering a modern, hygienic and grout-free floor. Our Diamond Finish will take your clients flooring to another level of sophistication with added depth and Gloss. Lastly, our Grip Finish is designed to achieve a P3-P5 finish, making it ideal for outdoor patios, driveways and pathways.