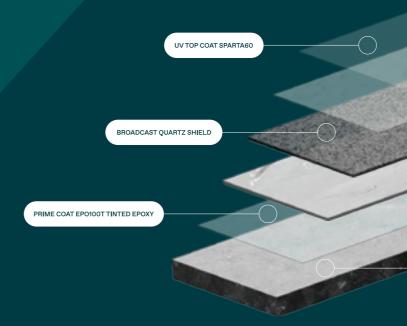

#### Quartz Shield<sup>®</sup> 5 Coat System

ENTRAPMENT COAT SPARTA60

CONCRETE BASE - CONCRETE SUBSTRATE

BASE COAT EPO100T TINTED EPOXY