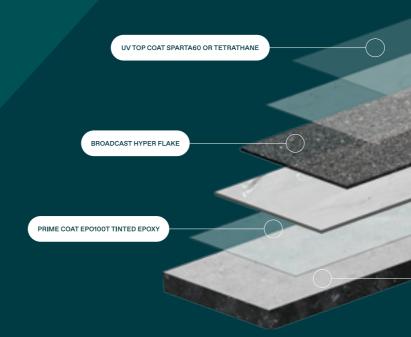

#### Hyper Flake<sup>®</sup> 5 Coat System

ENTRAPMENT COAT SPARTA60 OR TETRATHANE

BASE COAT EPO100T TINTED EPOXY

CONCRETE BASE - CONCRETE SUBSTRATE

AUSTRALIAN OWNED. AUSTRALIAN MANUFACTURED.