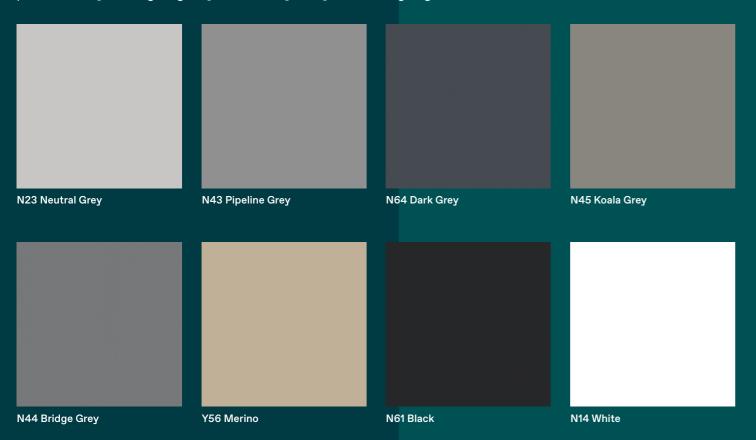

#### Ultra Flake®

ESSENTIAL: Semi-textured finish | CRYSTAL: Semi-textured gloss finish | DIAMOND: High gloss finish | GRIP: Slip resistant finish

Capri<sup>™</sup> (Small) Y56 Merino Base

Carbon Black™ (Small)

N61 Black Base

Cookies & Cream<sup>™</sup> (Large) N43 Pipeline Grey Base

Cookies & Cream<sup>™</sup> (Large) N14 White Base

Graphite<sup>™</sup> (Small) N64 Dark Grey Base

# Ultra Flake®

VIEW ALL COLOURS ONLINE: ULTRAFLAKE.COM.AU

Desert™ (Small) N14 White Base

Frozen™ (Small) N23 Neutral Grey Base

Graphite<sup>™</sup> (Small) N43 Pipeline Grey Base

Cookies & Cream<sup>™</sup> (Small) N43 Pipeline Grey Base

Cookies & Cream™ (Nano) N23 Neutral Grey Base

Flint™ (Small) N43 Pipeline Grey Base

Eggshell ™ (Small) Y56 Merino Base

Frozen<sup>™</sup> (Small) N14 White Base

Heritage™ (Small) N64 Dark Grey Base

Granite™ (Small) N23 Neutral Grey Base

lce™ (Small) N14 White Base