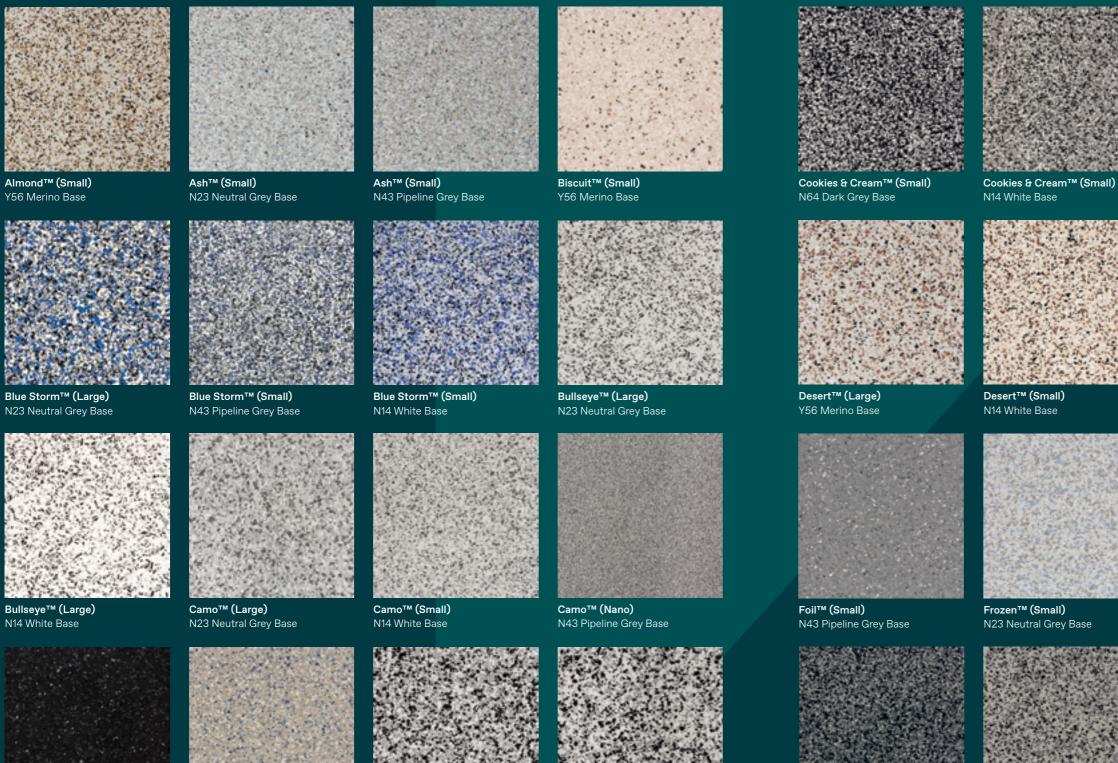

#### Ultra Flake®

ESSENTIAL: Semi-textured finish | CRYSTAL: Semi-textured gloss finish | DIAMOND: High gloss finish | GRIP: Slip resistant finish

Capri<sup>™</sup> (Small) Y56 Merino Base

Carbon Black™ (Small)

N61 Black Base

Cookies & Cream<sup>™</sup> (Large) N43 Pipeline Grey Base

Cookies & Cream<sup>™</sup> (Large) N14 White Base

Graphite<sup>™</sup> (Small) N64 Dark Grey Base

# Ultra Flake®

VIEW ALL COLOURS ONLINE: ULTRAFLAKE.COM.AU

Desert™ (Small) N14 White Base

Frozen™ (Small) N23 Neutral Grey Base

Graphite<sup>™</sup> (Small) N43 Pipeline Grey Base

Cookies & Cream<sup>™</sup> (Small) N43 Pipeline Grey Base

Cookies & Cream™ (Nano) N23 Neutral Grey Base

Flint™ (Small) N43 Pipeline Grey Base

Eggshell ™ (Small) Y56 Merino Base

Frozen<sup>™</sup> (Small) N14 White Base

Heritage™ (Small) N64 Dark Grey Base

Granite™ (Small) N23 Neutral Grey Base

lce™ (Small) N14 White Base