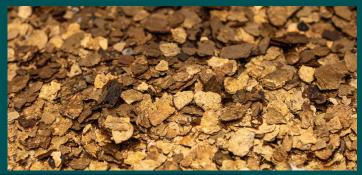

## Mica Flake

Mica Flake Highlights can be added to any APC system, from the floor to the walls to achieve a luxurious finish, allowing you to add your own unique and personalised touch.

Mica Flake is available in Gold and Bronze and recommended to be used as a Highlights blend at a rate of 5%, 10%, or 15% in the Ultra Flake® or Hyper Flake® Systems.

Gold Bronze