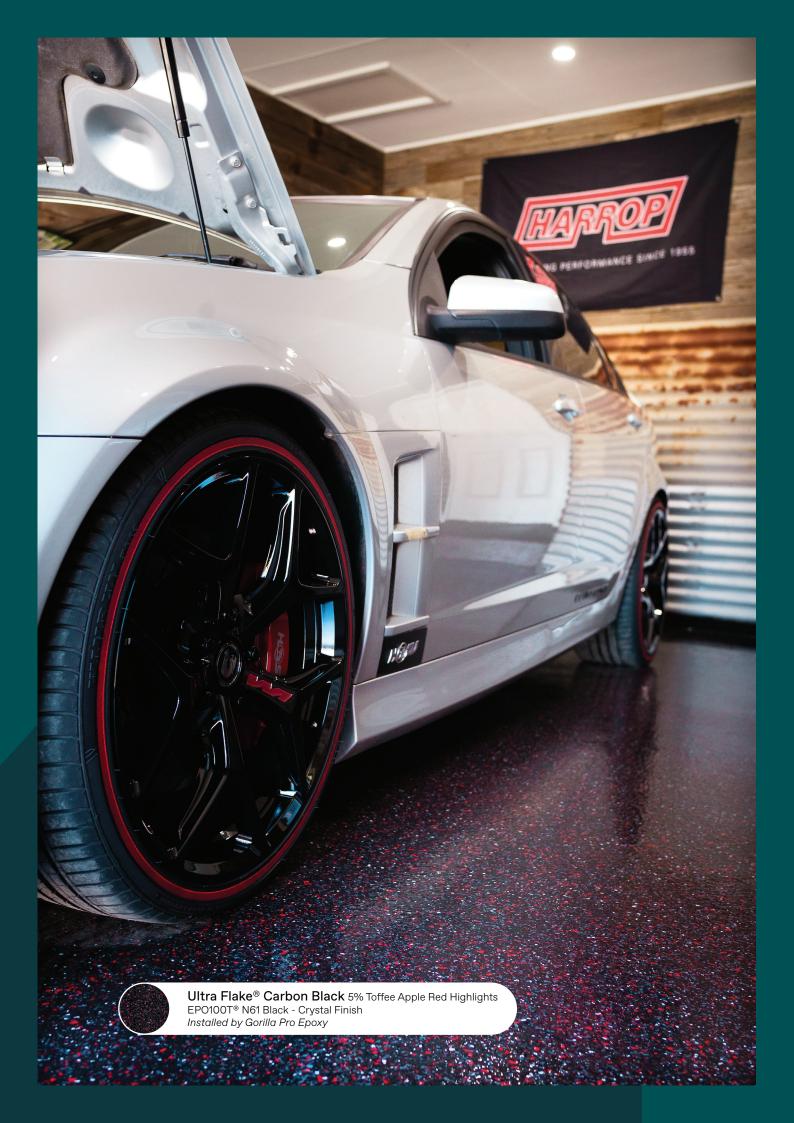

# THE HIGHLIGHTS RANGE

Customise Your Flooring

# Ultra Flake®Highlights

Ultra Flake Highlights are the ultimate way to add a pop of colour to your home, office or commercial space. The exciting colours available in the Highlights range are ideal for adding to an existing Ultra Flake system, allowing you to choose an exceptional floor coating system and add a personalised and unique touch.

Popular in blends of 5%, 10% and 15%, Ultra Flake Highlights allow you to customise your Ultra Flake system, helping you attain your dream floor.

\* If designing your own blend, it is advised you do a sample test run before application as base colours and blends can have a dramatic effect on the end results.