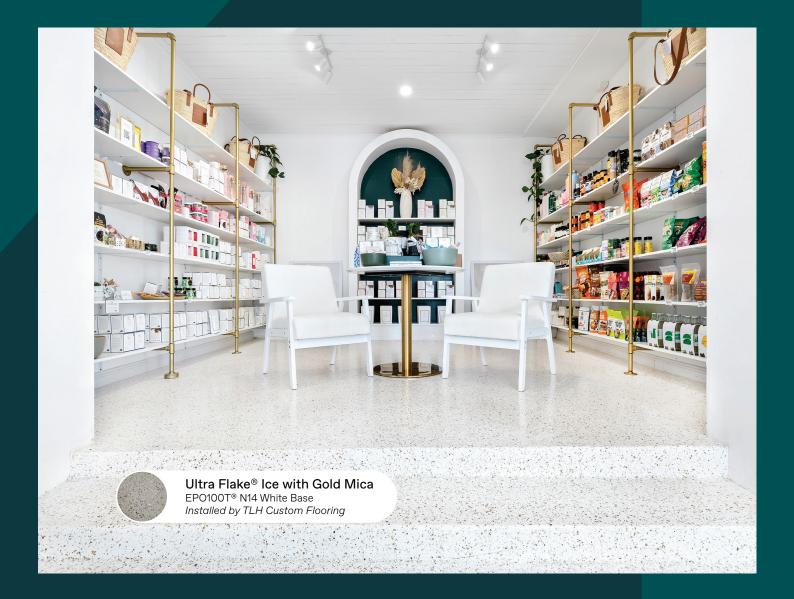

## Mica Flake

Mica Flake Highlights can be added to any APC system, from the floor to the walls to achieve a luxurious finish, allowing you to add your own unique and personalised touch.

Mica Flake is available in Gold and Bronze and recommended to be used as a Highlights blend at a rate of 5%, 10%, or 15% in the Ultra Flake® or Hyper Flake® Systems.

Note: Changing the base coat epoxy colour will have an effect on the outcome of the finished colour.