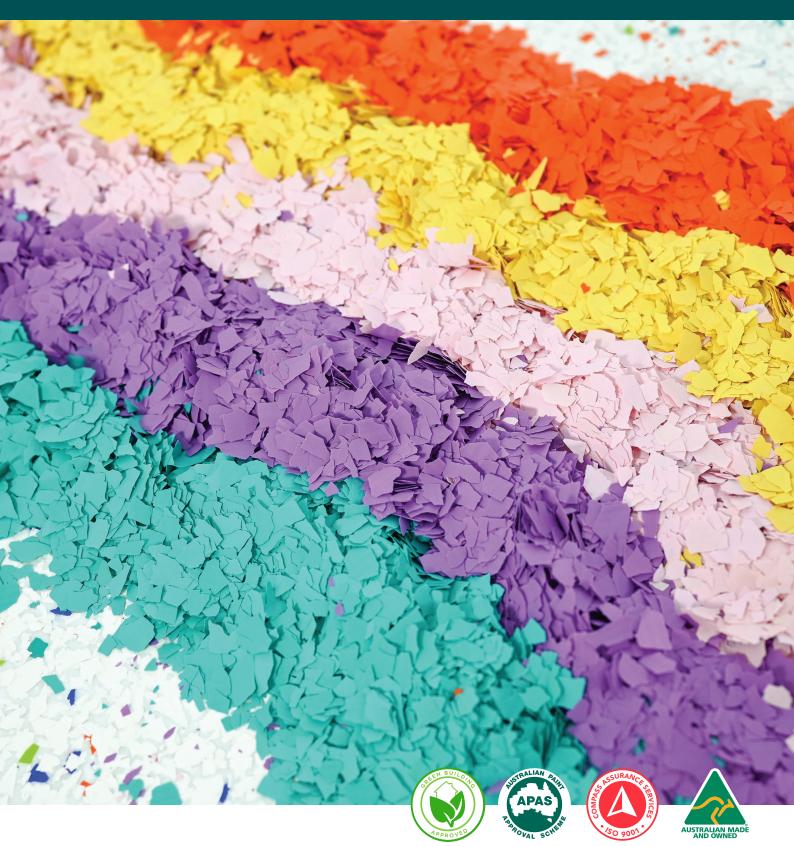

# Ultra Flake®Highlights

Ultra Flake Highlights are the ultimate way to add a pop of colour to your home, office or commercial space. The exciting colours available in the Highlights range are ideal for adding to an existing Ultra Flake system, allowing you to choose an exceptional floor coating system and add a personalised and unique touch.

Popular in blends of 5%, 10% and 15%, Ultra Flake Highlights allow you to customise your Ultra Flake system, helping you attain your dream floor.

\* If designing your own blend, it is advised you do a sample test run before application as base colours and blends can have a dramatic effect on the end results.