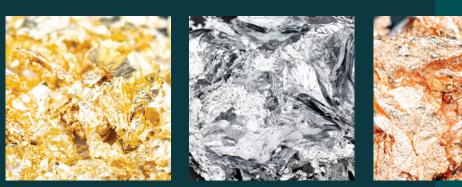

# THE HIGHLIGHTS RANGE

Customise Your Flooring





# Ultra Flake®Highlights

Ultra Flake Highlights are the ultimate way to add a pop of colour to your home, office or commercial space. The exciting colours available in the Highlights range are ideal for adding to an existing Ultra Flake system, allowing you to choose an exceptional floor coating system and add a personalised and unique touch.

Popular in blends of 5%, 10% and 15%, Ultra Flake Highlights allow you to customise your Ultra Flake system, helping you attain your dream floor.

\* If designing your own blend, it is advised you do a sample test run before application as base colours and blends can have a dramatic effect on the end results.



#### Resi Foil

White



Black



Gold Silver



#### **Resi Glitter**

When you compliment the seamless finish of an already stunning Ultra Flake® or Hyper Flake® project with Resi Glitter, the results are unbelievable. Glitter is a popular additive to a number of APC systems, and for good reason!

Our extensive Resi Glitter Range offers a vast selection of colours and boasts a diverse range of glitter types. With options like holographic, random and fine, you're sure to find a Resi Glitter that is perfect for your project.

The Resi Glitter Range has been tested and is compatible with solvents, solids, and water-based products. It doesn't matter if your project is a high-end epoxy/urethane floor, a seamless, glossy epoxy benchtop, or a unique and stunning epoxy art piece – adding a bit of sparkle is easy with