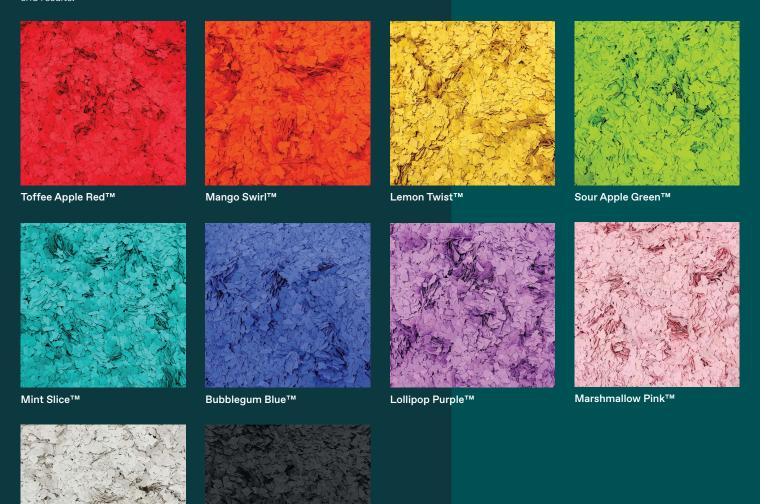

# Ultra Flake®Highlights

Ultra Flake Highlights are the ultimate way to add a pop of colour to your home, office or commercial space. The exciting colours available in the Highlights range are ideal for adding to an existing Ultra Flake system, allowing you to choose an exceptional floor coating system and add a personalised and unique touch.

Popular in blends of 5%, 10% and 15%, Ultra Flake Highlights allow you to customise your Ultra Flake system, helping you attain your dream floor.

\* If designing your own blend, it is advised you do a sample test run before application as base colours and blends can have a dramatic effect on the end results.