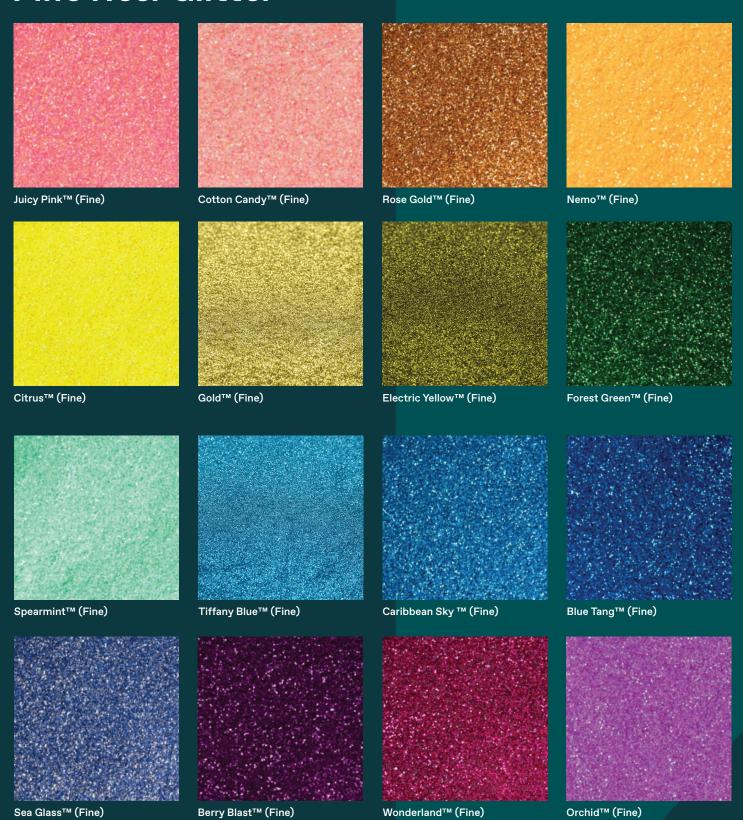

# Fine Resi Glitter

## Fine Resi Glitter

Galaxy Black™ (Fine)

Liquorice™ (Fine)

Unicorn Clear™ (Fine)

Silver™ (Fine)

Star Dust™ (Fine)

Espresso™ (Fine)

Hazelnut™ (Fine)

Strawberry Cheesecake™ (Fine)

Red Velvet™ (Fine)

Watermelon™ (Fine)

Ruby Red™ (Fine)

Tangerine™ (Fine)