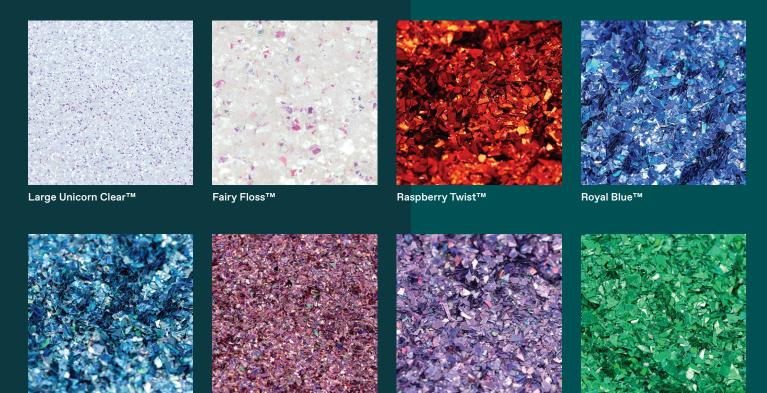

#### **Resi Glitter**

When you compliment the seamless finish of an already stunning Ultra Flake® or Hyper Flake® project with Resi Glitter, the results are unbelievable. Glitter is a popular additive to a number of APC systems, and for good reason!

Our extensive Resi Glitter Range offers a vast selection of colours and boasts a diverse range of glitter types. With options like holographic, random and fine, you're sure to find a Resi Glitter that is perfect for your project.

The Resi Glitter Range has been tested and is compatible with solvents, solids, and water-based products. It doesn't matter if your project is a high-end epoxy/urethane floor, a seamless, glossy epoxy benchtop, or a unique and stunning epoxy art piece – adding a bit of sparkle is easy with the Resi Glitter Range.