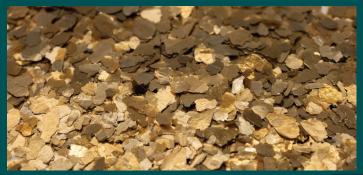

## Mica Flake

Mica Flake Highlights can be added to any APC system, from the floor to the walls to achieve a luxurious finish, allowing you to add your own unique and personalised touch.

Mica Flake is available in Gold and Bronze and recommended to be used as a Highlights blend at a rate of 5%, 10%, or 15% in the Ultra Flake® or Hyper Flake® Systems.

Gold Bronze