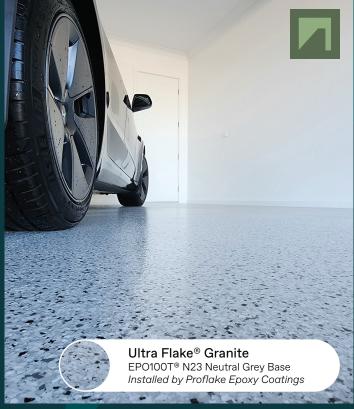

## ULTRA FLAKE® The *Modern* Flooring Solution

## Redefining the coatings industry

Ultra Flake® is a decorative, hard wearing, mould resistant and hygienic coating system that is perfect for any home or commercial area.

This application is available in 3 varieties of finishes to suit both interior and exterior settings. From a semi-textured and slip resistant patio to a high gloss and smooth interior of home or office, we offer finishes to suit every client.

Due to its range of colour options, Ultra Flake® systems have become a desirable and competitive modern flooring alternative to carpet and tiles.