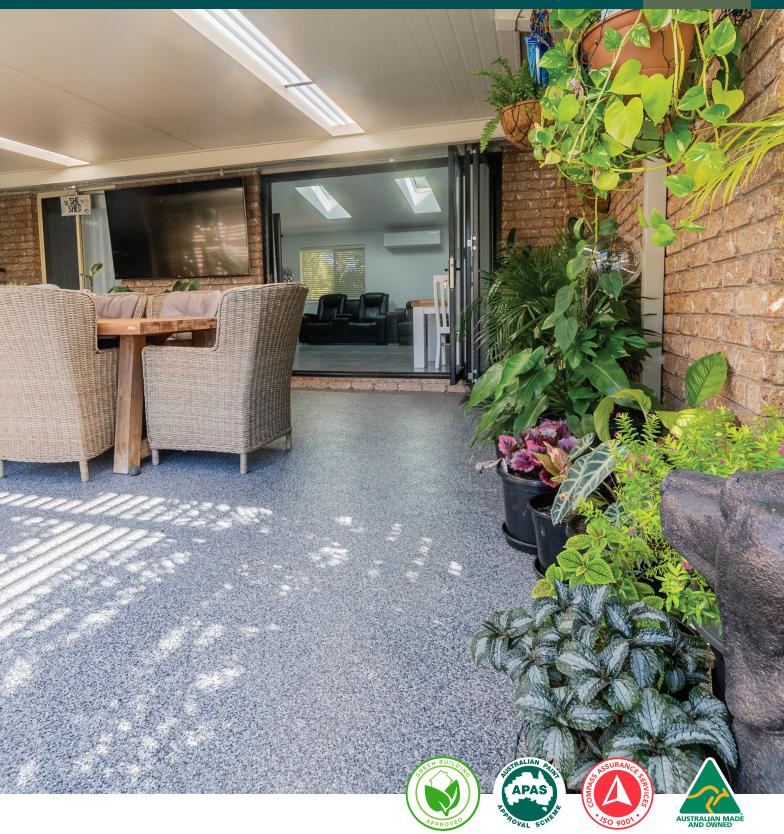

## Redefining the coatings industry

Ultra Flake® is a decorative, hard wearing, mould resistant and hygienic coating system that is perfect for any home or commercial area.

This application is available in 3 varieties of finishes to suit both interior and exterior settings. From a semi-textured and slip resistant patio to a high gloss and smooth interior of home or office, we offer finishes to suit every client.

Due to its range of colour options, Ultra Flake® systems have become a desirable and competitive modern flooring alternative to carpet and tiles.

## **RECOMMENDED USES:**

- Garages
- Living rooms
- Entertainment areas
- Kitchens
- Patios

- Driveways
- Showrooms
- Lunch rooms
- Offices
- Amenities

## **Benefits** of using Ultra Flake®

**MODERN COLOURS** 

**SLIP RESISTANT** 

**EASY TO CLEAN** 

STAIN RESISTANT

LONG LASTING

**UV RESISTANT** 

**SEAMLESS** 