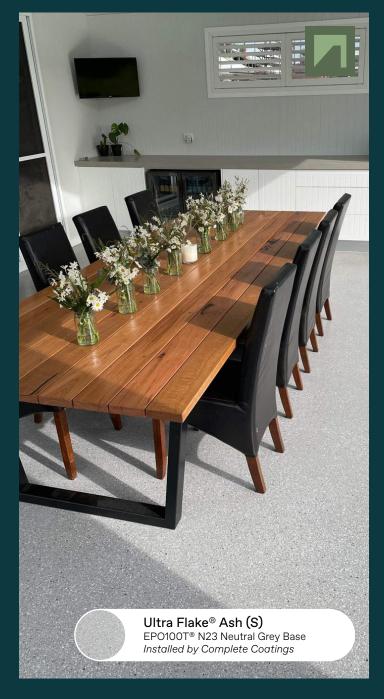

Due to its range of colour options, Ultra Flake® systems have become a desirable and competitive modern flooring alternative to carpet and tiles.