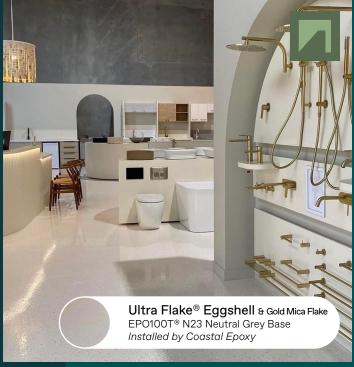

Due to its range of colour options, Ultra Flake® systems have become a desirable and competitive modern flooring alternative to carpet and tiles.