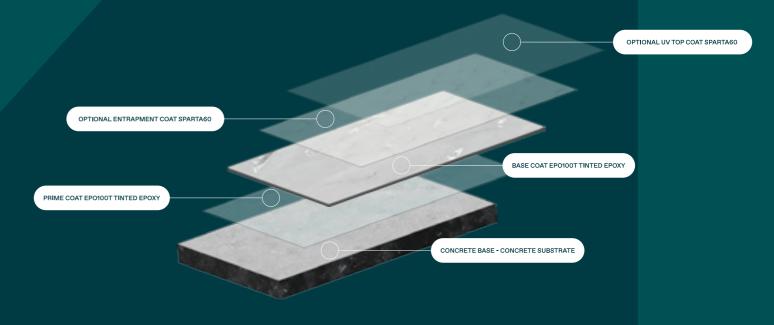

## EPO100T® Plain Coat 4 Coat System

Experienced Installers: Apply 1 coat of UV Coat of Sparta60 DIY: Apply 2 coats of Sparta60

AUSTRALIAN OWNED. AUSTRALIAN MANUFACTURED.

QLD - VIC - NSW

1800 4 EPOXY (1800 437 699)
ALLPURPOSECOATINGS.COM.AU
SALES@ALLPURPOSECOATINGS.COM.AU
@ALLPURPOSECOATINGS