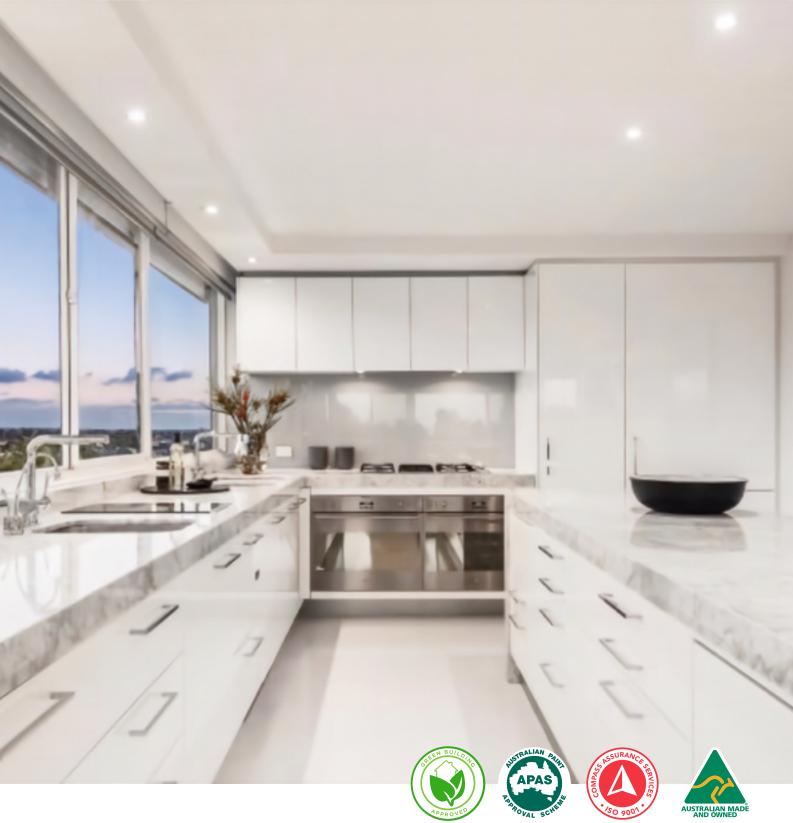

## Redefining the coatings industry

EPO100T® Tinted Epoxy, manufactured by All Purpose Coatings, is a top-tier, 100% solids resin known for its exceptional performance. With a glossy finish, self-levelling properties and colour stability, this system is engineered for longevity in the harshest of Australian conditions.

The EPO100T® Plain Coat System suits various floor coating environments, offering a long-lasting solution. Whether for DIY enthusiasts or trade professionals, EPO100T® Tinted Epoxy is remarkably user-friendly, catering to diverse needs with ease.

## **Benefits** of using EPO100T® Plain Coat

MODERN COLOURS

A wide range of modern and contemporary colours to help you achieve the desired aesthetic for your space.

**EASY TO CLEAN** 

Non-porous, and without grout lines to trap dirt or moisture