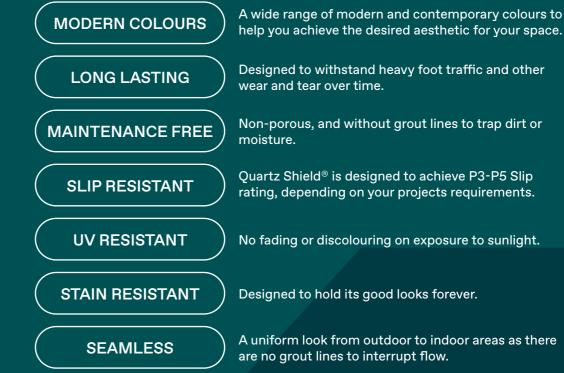

and versatile coating system by All Purpose Coatings. It provides a diverse range of benefits, which are reflected in the number of places Quartz Shield<sup>®</sup> can be utilised.

Quartz Shield<sup>®</sup> 25 is specifically designed and optimised for use in commercial and industrial environments where slip-resistance, hygiene and longevity is of the utmost importance. These environments include commercial kitchens, butchers and food manufacturing facilities.

The applications and benefits are perfectly complemented by a dynamic colour range including, Arctic, Grain, Iron, Silver and Wine. These colours further increase the appeal of this system and confirm Quartz Shield® as a choice for businesses and asset owners.







## **Benefits** of using Quartz Shield<sup>®</sup> Industrial



## **Quartz Shield® Industrial** 5 Coat System



- Cold rooms • Abattoirs Commercial kitchens •
- Food processing plants
- Walk ways

**RECOMMENDED USES:** 

- Wet areas • Wash down bays





ENTRAPMENT COAT EPO100G GLAZE

FLOOD COAT EPO100T TINTED EPOXY

CONCRETE BASE - CONCRETE SUBSTRATE



1800 4 EPOXY (1800 437 699) ALLPURPOSECOATINGS.COM.AU SALES@ALLPURPOSECOATINGS.COM.AU @ALLPURPOSECOATINGS