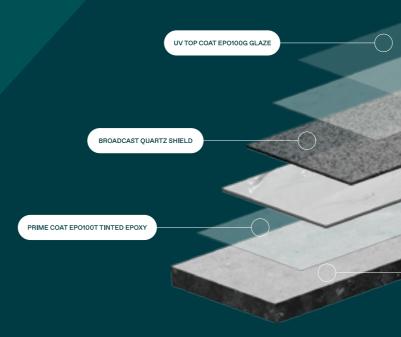

## **Quartz Shield® Industrial** 5 Coat System

- Cold rooms • Abattoirs Commercial kitchens •
- Food processing plants
- Walk ways

**RECOMMENDED USES:** 

- Wet areas • Wash down bays

ENTRAPMENT COAT EPO100G GLAZE

FLOOD COAT EPO100T TINTED EPOXY

CONCRETE BASE - CONCRETE SUBSTRATE

1800 4 EPOXY (1800 437 699) ALLPURPOSECOATINGS.COM.AU SALES@ALLPURPOSECOATINGS.COM.AU @ALLPURPOSECOATINGS