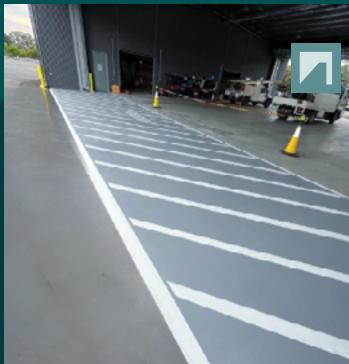

## Redefining the coatings industry

EPO100L Line Marking Tinted Epoxy is a high-performance 2-pack, industrial epoxy that has been designed, formulated, and manufactured by All Purpose Coatings.

EPO100L is designed as a stand-alone line marking coating for floor and wall applications for use in a wide range of commercial and industrial environments, where a lasting solution is required. A range of mediums such as silica sand and crushed glass can be added when a slip-resistant finish is required. Available in all Australian standard safety colours.

## Features & Benefits of using EPO100T®

- Meets OHS requirements
- Long term solution
- **Excellent adhesion**
- Low VOCs
- 205+ colours
- Tenacious bond to most substrates
- Easy to use applicator friendly
- Self-levelling
- Low viscosity