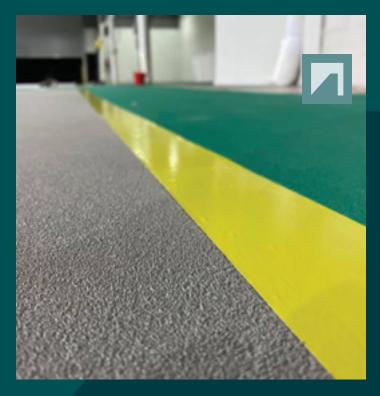

## Redefining the coatings industry

EPO100L Line Marking Tinted Epoxy is a high-performance 2-pack, industrial epoxy that has been designed, formulated, and manufactured by All Purpose Coatings.

EPO100L is designed as a stand-alone line marking coating for floor and wall applications for use in a wide range of commercial and industrial environments, where a lasting solution is required. A range of mediums such as silica sand and crushed glass can be added when a slip-resistant finish is required. Available in all Australian standard safety colours.

## Features & Benefits of using EPO100T®

- Meets OHS requirements
- Long term solution
- **Excellent adhesion**
- Low VOCs
- 205+ colours
- Tenacious bond to most substrates
- Easy to use applicator friendly
- Self-levelling
- Low viscosity