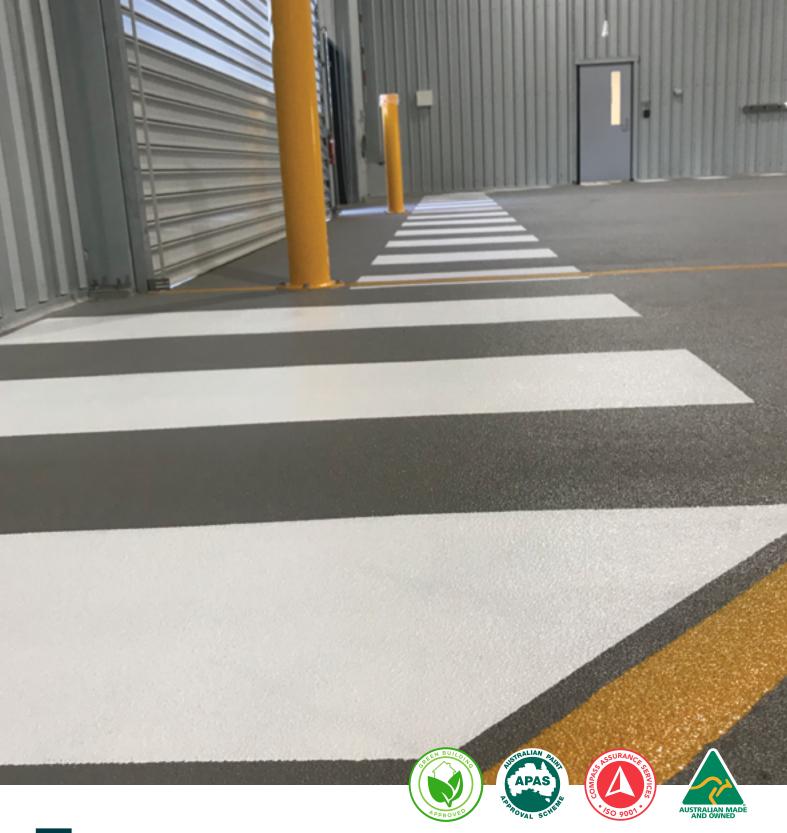

## Redefining the coatings industry

EPO100L Line Marking Tinted Epoxy is a high-performance 2-pack, industrial epoxy that has been designed, formulated, and manufactured by All Purpose Coatings.

EPO100L is designed as a stand-alone line marking coating for floor and wall applications for use in a wide range of commercial and industrial environments, where a lasting solution is required. A range of mediums such as silica sand and crushed glass can be added when a slip-resistant finish is required. Available in all Australian standard safety colours.

## Features & Benefits of using EPO100T®

- Meets OHS requirements
- Long term solution
- **Excellent adhesion**
- Low VOCs
- 205+ colours
- Tenacious bond to most substrates
- Easy to use applicator friendly
- Self-levelling
- Low viscosity