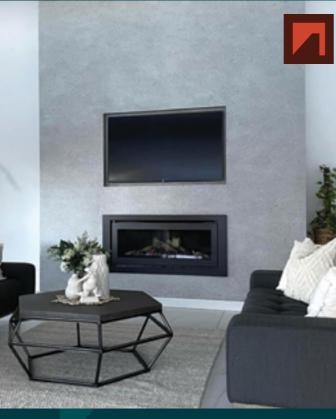

## **Redefining** the coatings industry

Hyper Flake® is a decorative flooring system that captures the beauty and warmth of natural stone finish. An alternative to the traditional polished floor, offering a consistent polished concrete look and a finish that has been formulated with durability at the forefront of requirements.

Hyper Flake® Systems completed in our Crystal Finish have a satin, semi-textured and seamless finish offering a modern, tough, hygienic and grout-free floor. Our Diamond Finish will take your floor to another level of sophistication with additional depth and gloss.

#### **RECOMMENDED USES:**

- Living rooms

- Entertainment areas Foyers
- Patios