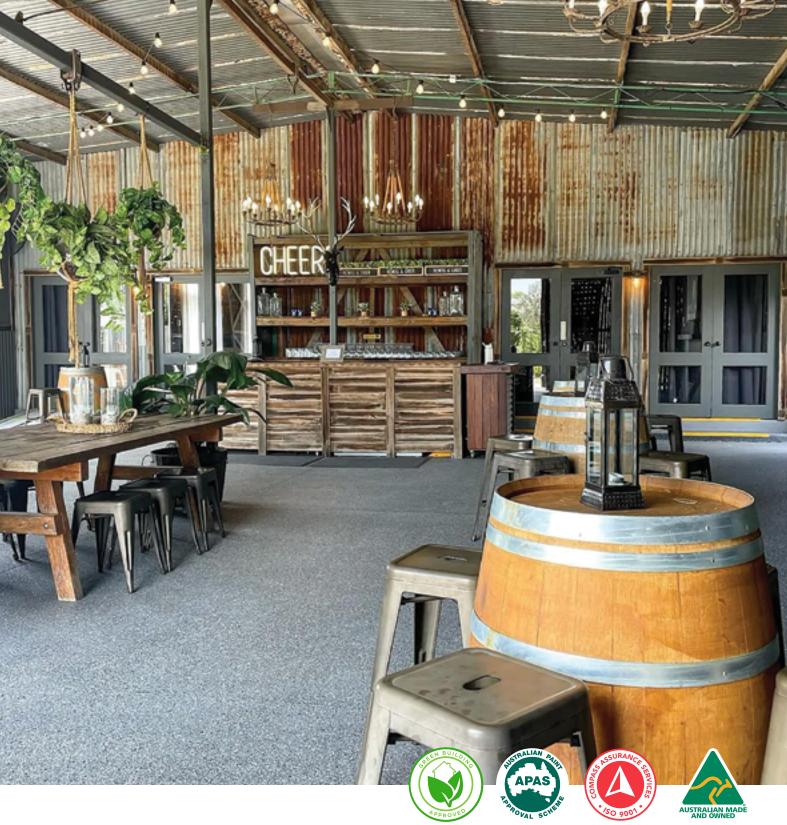

## **Redefining** the coatings industry

Hyper Flake® is a decorative flooring system that captures the beauty and warmth of natural stone finish. An alternative to the traditional polished floor, offering a consistent polished concrete look and a finish that has been formulated with durability at the forefront of requirements.

Hyper Flake® Systems completed in our Crystal Finish have a satin, semi-textured and seamless finish offering a modern, tough, hygienic and grout-free floor. Our Diamond Finish will take your floor to another level of sophistication with additional depth and gloss.

#### **RECOMMENDED USES:**

- Living rooms

- Entertainment areas Foyers
- Patios