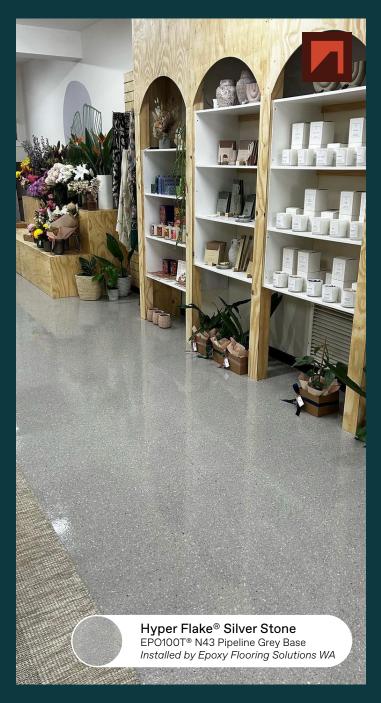

Hyper Flake® Systems completed in our Crystal Finish have a satin, semi-textured and seamless finish offering a modern, tough, hygienic and grout-free floor. Our Diamond Finish will take your floor to another level of sophistication with additional depth and gloss.