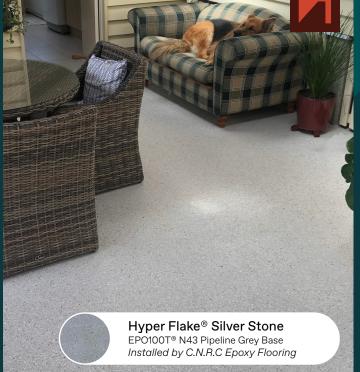

### Redefining the coatings industry

Hyper Flake® is a decorative flooring system that captures the beauty and warmth of natural stone finish. An alternative to the traditional polished floor, offering a consistent polished concrete look and a finish that has been formulated with durability at the forefront of requirements.

Hyper Flake® Systems completed in our Crystal Finish have a satin, semi-textured and seamless finish offering a modern, tough, hygienic and grout-free floor. Our Diamond Finish will take your floor to another level of sophistication with additional depth and gloss.

Hyper Flake® Signature Series is an easy to maintain long term solution that brings elegance into your space. Don't settle for anything less than stunning!