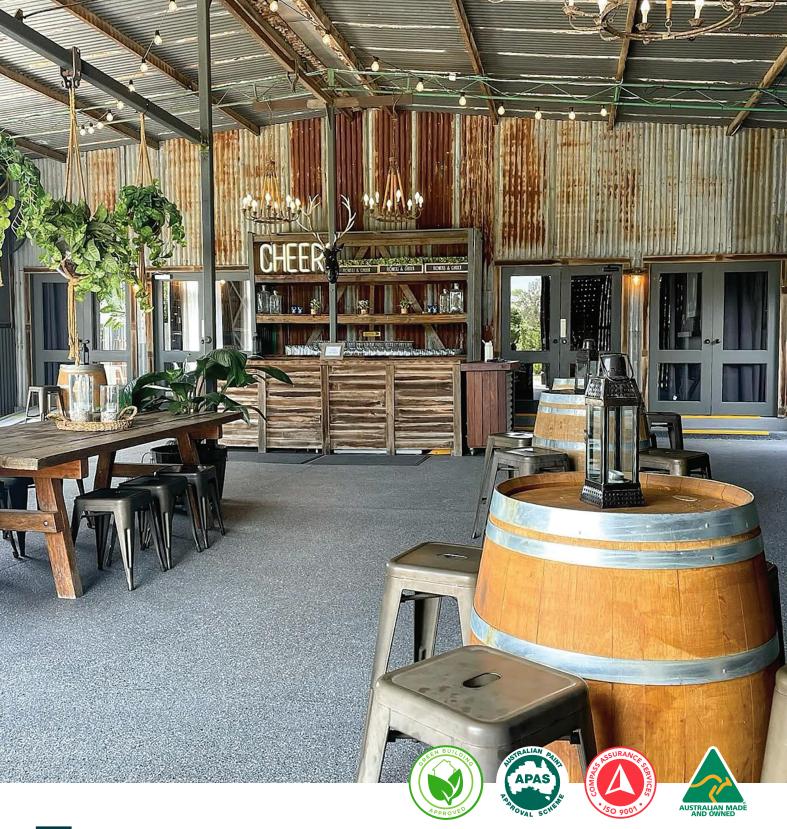

#### **RECOMMENDED USES:**

- Living rooms
- Kitchens
- DrivewaysShowrooms
- Entertainment areas
- Foyers
- Patios