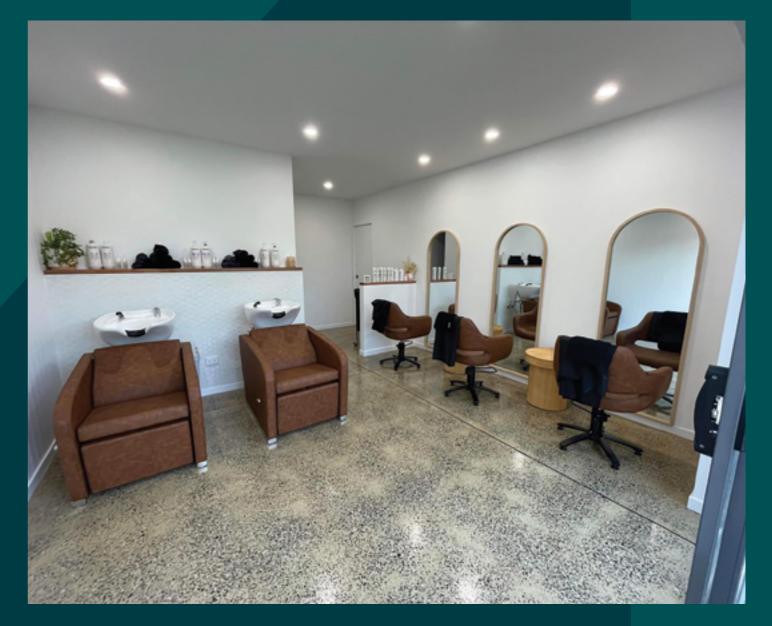

## Redefining the coatings industry

Cut & Coat Systems are designed for coatings where an industrial finish, similar to polished concrete, is the desired outcome.

Cut & Coat systems are a topical coating system, which is hard wearing, easy to clean and non-porous, providing a modern flooring option for homes and commercial spaces.

Different products can be used to achieve a range of finishes, including high-gloss, semi-gloss, and matte.

## **RECOMMENDED USES:**

- Residential
- Showrooms
- Bars and clubs
- Restaurants