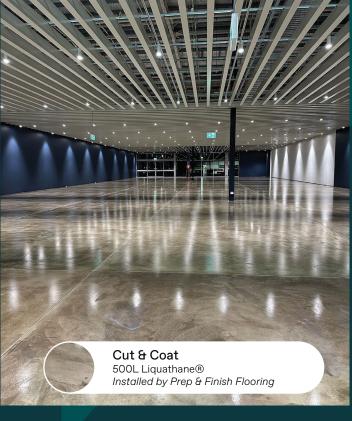

Different products can be used to achieve a range of finishes, including high-gloss, semi-gloss, and matte.