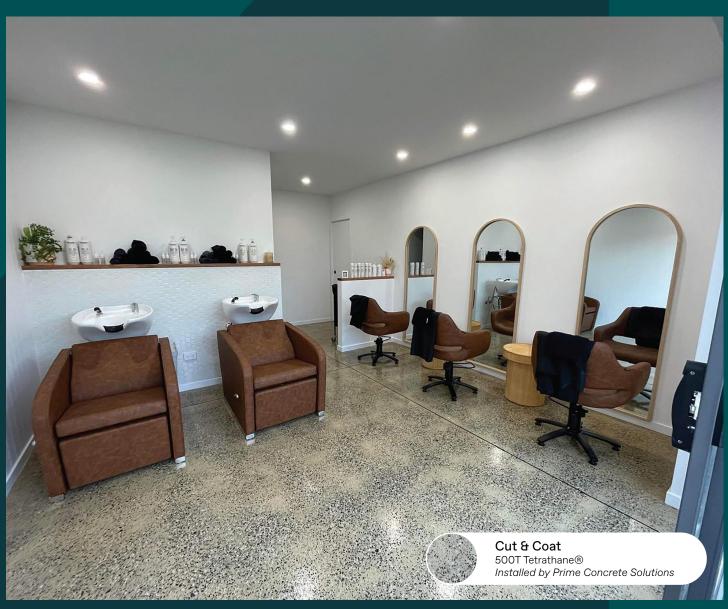

## CUT & COAT Polished Concrete Simplified

## Redefining the coatings industry

Cut & Coat Systems are designed for coatings where an industrial finish, similar to polished concrete, is the desired outcome.

Cut & Coat systems are a topical coating system, which is hard wearing, easy to clean and non-porous, providing a modern flooring option for homes and commercial spaces.

Different products can be used to achieve a range of finishes, including high-gloss, semi-gloss, and matte.