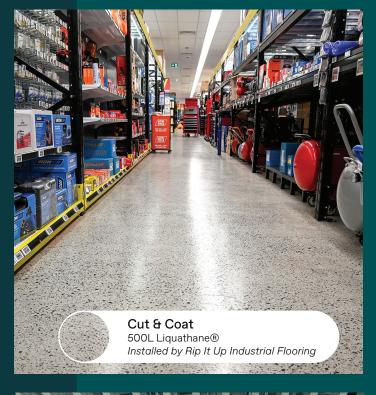

Different products can be used to achieve a range of finishes, including high-gloss, semi-gloss, and matte.