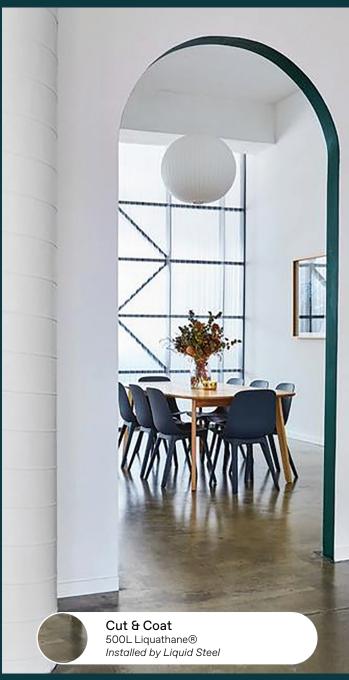

Different products can be used to achieve a range of finishes, including high-gloss, semi-gloss, and matte.