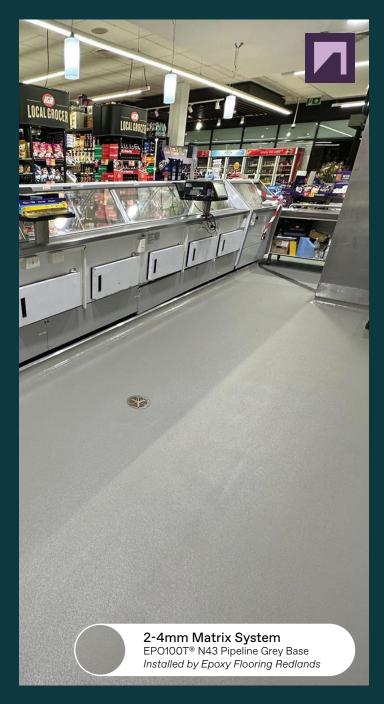

Epoxy Matrix Systems are used within commercial and industrial spaces including commercial kitchens, wet areas, abattoirs, food preparation and manufacturing areas as a long term floor and wall coating solution.