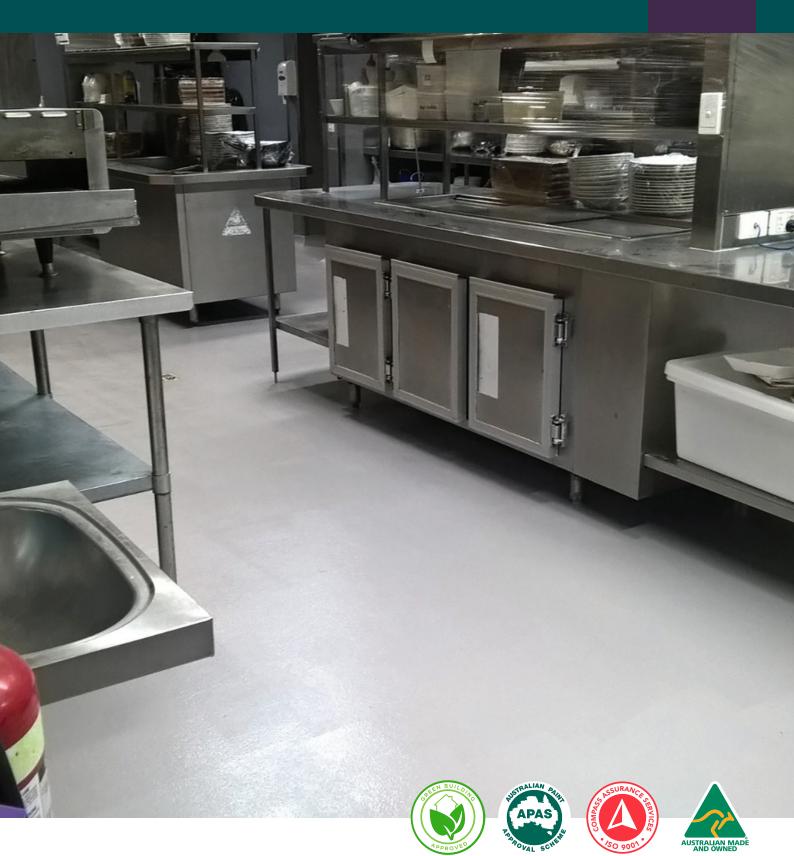

Epoxy Matrix Systems are used within commercial and industrial spaces including commercial kitchens, wet areas, abattoirs, food preparation and manufacturing areas as a long term floor and wall coating solution.

#### **RECOMMENDED USES:**

- Cold rooms and freezers
- Prep areas
- Food manufacturing plants
- Abattoirs

- Ramps and access points
  - Commercial areas where water, liquid, fats and oils are used.