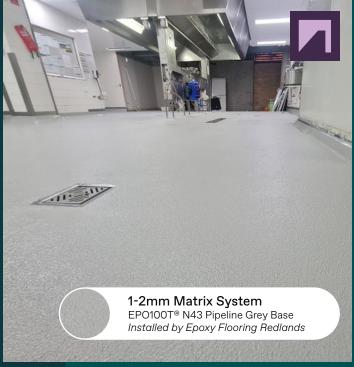

1-2mm Matrix System

EPO100T® N43 Pipeline Grey Base

Installed by Epoxy Flooring Redlands