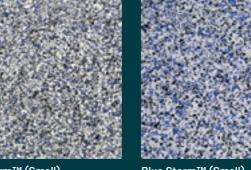

ESSENTIAL: Semi-textured finish | CRYSTAL: Semi-textured gloss finish | DIAMOND: High gloss finish | GRIP: Slip resistant finish

Almond™ (Small) Y56 Merino Base

Ash™ (Small) N23 Neutral Grey Base

Ash™ (Small) N43 Pipeline Grey Base

**Biscuit™ (Small)** Y56 Merino Base

Blue Storm™ (Large) N23 Neutral Grey Base

Blue Storm<sup>™</sup> (Small) N43 Pipeline Grey Base

Blue Storm™ (Smal

Bullseye™ (Large) N23 Neutral Grey Base

Bullseye™ (Large) N14 White Base