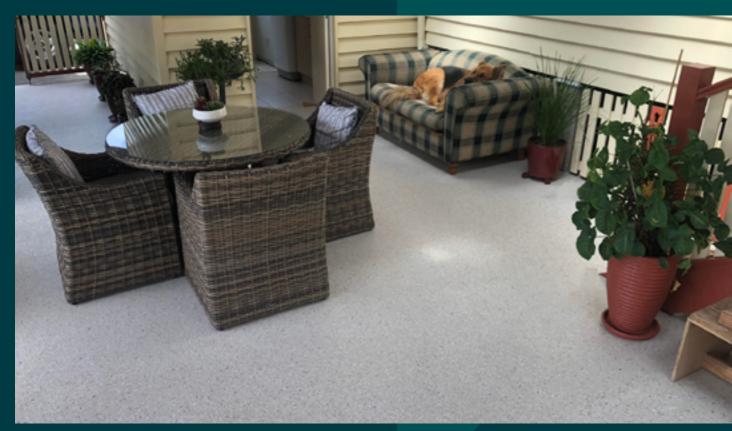

### Ultra Flake®

Ultra Flake® is a decorative, hard wearing, mould resistant and hygienic coating system that is perfect for any home or commercial area. This application is available in 4 varieties of finishes to suit both interior and exterior settings. From a semi-textured and slip resistant patio to a high gloss and smooth interior of home or office, we offer finishes to suit every client. Due to its range of colour options, Ultra Flake® systems have become a desirable and competitive modern flooring alternative to carpet and tiles.

# **Benefits** of using Ultra Flake®

**MODERN COLOURS** 

A wide range of modern and contemporary colours to help you achieve the desired aesthetic for your space.

**EASY TO CLEAN** 

Non-porous, and without grout lines to trap dirt or moisture.

**LONG LASTING** 

Designed to withstand heavy foot traffic and other wear and tear over time.

**UV RESISTANT** 

No fading or discolouring on exposure to sunlight.

**SLIP RESISTANT** 

Options to add slip resistance for safe and secure floors to walk on, even when wet.

**STAIN RESISTANT** 

Designed to hold its good looks forever.

**SEAMLESS** 

A uniform look from driveway to patio to pool, and from patio to indoor areas.