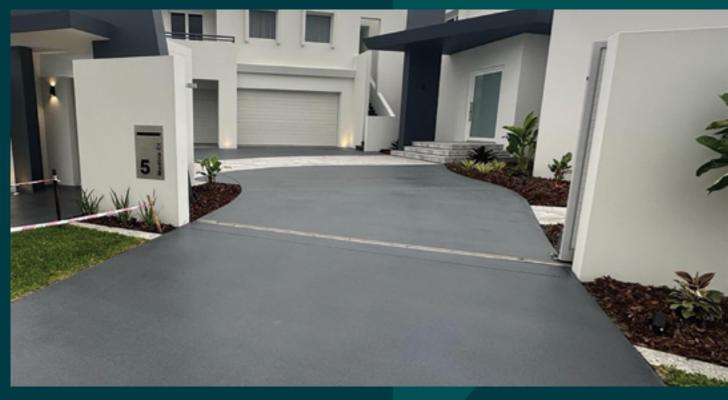

### Quartz Shield®

Quartz Shield<sup>®</sup> is an exciting and versatile coating system by All Purpose Coatings. It provides a diverse range of benefits and a vast number of desirable characteristics, which are reflected in the number of places Quartz Shield<sup>®</sup> can be utilised.

Quartz Shield® systems present customers with the option of varying levels of grit and consequentially different levels of slip resistance. What makes this system unique is the use of Quartz as the slip-resistant additive as opposed to traditional slip-resistant coatings which use Silica Sand. Quartz Shield® has an incredible level of durability and its sheer hardness ensures the longevity of the coating, from both a practical and visual standpoint. Quartz Shield® uses All Purpose Coating's EPO100T® Epoxy as the foundation of the Quartz Shield® System, which is Australian manufactured and harbours 20 years of proven experience and excellence.