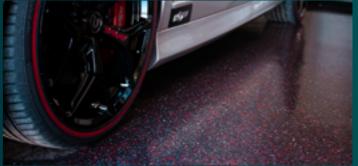

### Quartz Shield®

Quartz Shield<sup>®</sup> is an exciting and versatile coating system by All Purpose Coatings. It provides a diverse range of benefits and a vast number of desirable characteristics, which are reflected in the number of places Quartz Shield<sup>®</sup> can be utilised.

Quartz Shield® systems present customers with the option of varying levels of grit and consequentially different levels of slip resistance. What makes this system unique is the use of Quartz as the slip-resistant additive as opposed to traditional slip-resistant coatings which use Silica Sand. Quartz Shield® has an incredible level of durability and its sheer hardness ensures the longevity of the coating, from both a practical and visual standpoint. Quartz Shield® uses All Purpose Coating's EPO100T® Epoxy as the foundation of the Quartz Shield® System, which is Australian manufactured and harbours 20 years of proven experience and excellence.