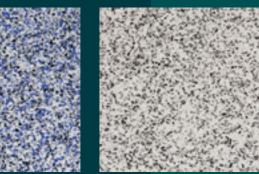

**Biscuit™ (Small)** Y56 Merino Base

Blue Storm™ (Large) N23 Neutral Grey Base

Blue Storm<sup>™</sup> (Small) N43 Pipeline Grey Base

Blue Storm™ (Smal

Bullseye™ (Large) N23 Neutral Grey Base

Bullseye™ (Large) N14 White Base

Carbon Black<sup>™</sup> (Small) N61 Black Base

Camo™ (Large) N23 Neutral Grey Base

Capri™ (Small) Y56 Merino Base

Camo™ (Small)

Cookies & Cream™ (Large) N43 Pipeline Grey Base

Camo™ (Nano) N43 Pipeline Grey Base

Cookies & Cream™ (Large) N14 White Base