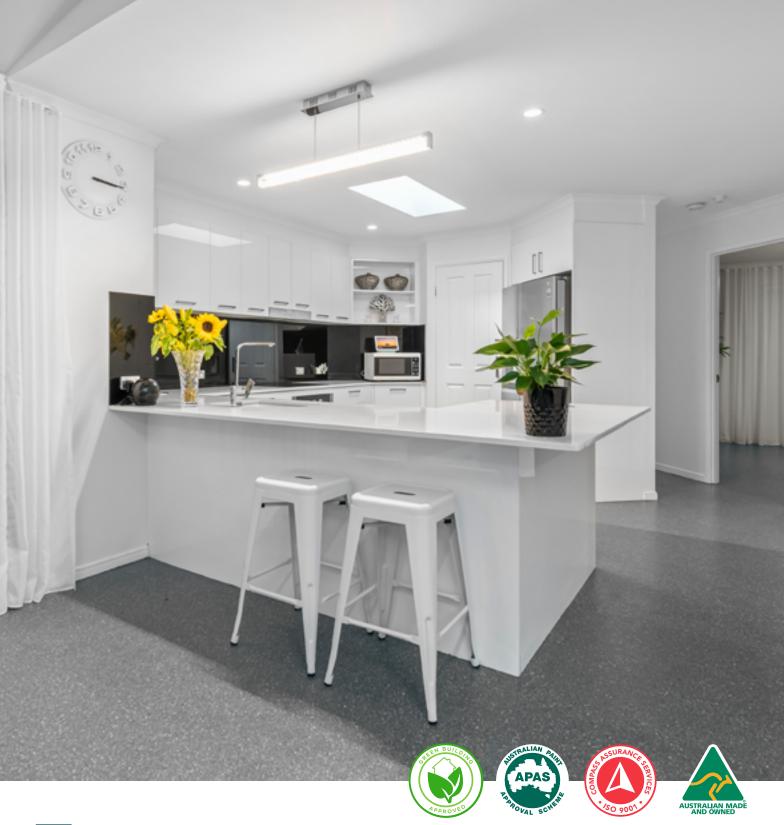

### Ultra Flake®

Ultra Flake® is a decorative, hard wearing, mould resistant and hygienic coating system that is perfect for any home or commercial area. This application is available in 4 varieties of finishes to suit both interior and exterior settings. From a semi-textured and slip resistant patio to a high gloss and smooth interior of home or office, we offer finishes to suit every client. Due to its range of colour options, Ultra Flake® systems have become a desirable and competitive modern flooring alternative to carpet and tiles.