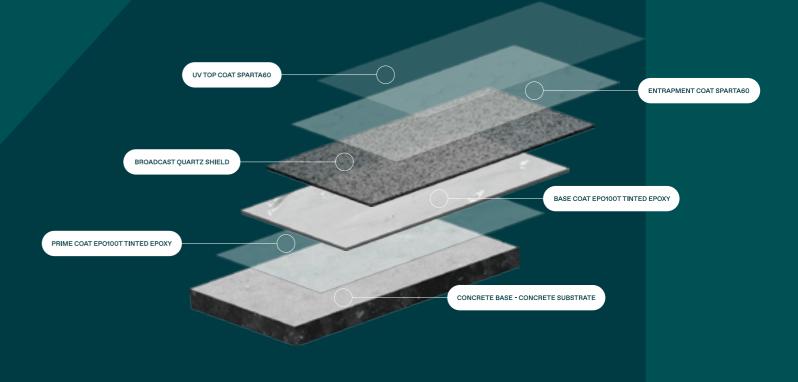

# Quartz Shield® 5 Coat System

AUSTRALIAN OWNED. AUSTRALIAN MANUFACTURED.

QLD - VIC - NSW

1800 4 EPOXY (1800 437 699)
ALLPURPOSECOATINGS.COM.AU
SALES@ALLPURPOSECOATINGS.COM.AU
@ALLPURPOSECOATINGS

Disclaimer: The colours shown in this book have been reproduced to represent actual product colours as accurately as possible. We recommend checking your chosen colour against live APC product samples before purchasing.

Quartz Shield® systems present customers with the option of varying levels of grit and consequentially different levels of slip resistance. What makes this system unique is the use of Quartz as the slip-resistant additive as opposed to traditional slip-resistant coatings which use Silica Sand. Quartz Shield® has an incredible level of durability and its sheer hardness ensures the longevity of the coating, from both a practical and visual standpoint. Quartz Shield® uses All Purpose Coating's EPO100T® Epoxy as the foundation of the Quartz Shield® System, which is Australian manufactured and harbours 20 years of proven experience and excellence.