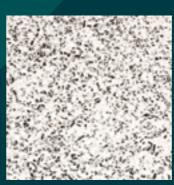

Cookies & Cream™ (Small) N43 Pipeline Grey Base

Cookies & Cream™ (Nano) N23 Neutral Grey Base

Eggshell ™ (Small) Y56 Merino Base

Flint™ (Small) N43 Pipeline Grey Base

Red Earth™ (Small) Y56 Merino Base

Night Sky™ (Small) N61 Black Base

Outback™ (Small) Y56 Merino Base

Pebble™ (Small) N23 Neutral Grey Base

Slate™ (Small) N43 Pipeline Grey Base

N23 Neutral Grey Base

Foil™ (Small) N43 Pipeline Grey Base

Desert™ (Large)

Y56 Merino Base

Frozen™ (Small) N23 Neutral Grey Base