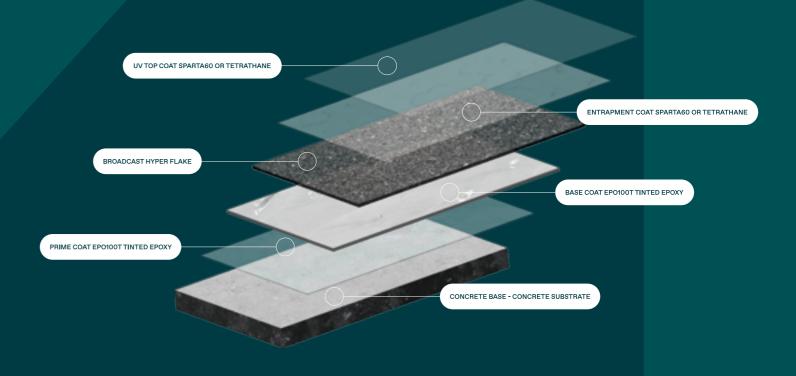

eline Grey Base



Sandstone™ N23 Neutral Grey Base



Silver Stone™ N23 Neutral Grey Base



### **Benefits** of using Hyper Flake®

**MODERN COLOURS** 

A wide range of modern and contemporary colours to help you achieve the desired aesthetic for your space.

**EASY TO CLEAN** 

Non-porous, and without grout lines to trap dirt or moisture

LONG LASTING

Designed to withstand heavy foot traffic and other wear and tear over time.

**UV RESISTANT** 

No fading or discolouring on exposure to sunlight.

**SLIP RESISTANT** 

Options to add slip resistance for safe and secure floors to walk on, even when wet.

STAIN RESISTANT

Designed to hold its good looks forever.

SEAMLESS

A uniform look from driveway to patio to pool, and from patio to indoor areas.









# Hyper Flake® 5 Coat System



AUSTRALIAN OWNED. AUSTRALIAN MANUFACTURED.

### Quartz Shield®

Quartz Shield<sup>®</sup> is an exciting and versatile coating system by All Purpose Coatings. It provides a diverse range of benefits and a vast number of desirable characteristics, which are reflected in the number of places Quartz Shield<sup>®</sup> can be utilised.

Quartz Shield® systems present customers with the option of varying levels of grit and consequentially different levels of slip resistance. What makes this system unique is the use of Quartz as the slip-resistant additive as opposed to traditional slip-resistant coatings which use Silica Sand. Quartz Shield® has an incredible level of durability and its sheer hardness ensures the longevity of the coating, from both a practical and visual standpoint. Quartz Sh