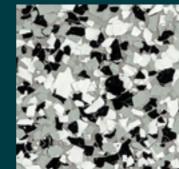

Bubblegum Blue™

Mango Swirl™

Lollipop Purple™

Toffee Apple Red™

Carbon Black™ (Small) with 10% Bubblegum Blue

Carbon Black<sup>™</sup> (Small)

with 10% Mango Swirl

Carbon Black™ (Small)

with 10% Lollipop Purple

Carbon Black™ (Small)

N61 Black Base

with 10% Toffee Apple Red

N61 Black Base

Cookies & Cream™ (Small) with 5% Bubblegum Blue N43 Pipeline Grey Base

Ice™ (Small)

Ice™ (Small)