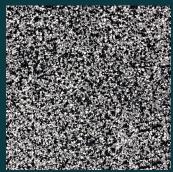

Frozen™ (Small) N14 White Base

Granite™ (Small) N23 Neutral Grey Base

Granite<sup>™</sup> (Nano) N23 Neutral Grey Base

Graphite™ (Small) N64 Dark Grey Base

**Graphite™ (Small)** N43 Pipeline Grey Base

Graphite™ (Nano) N64 Dark Grey Base