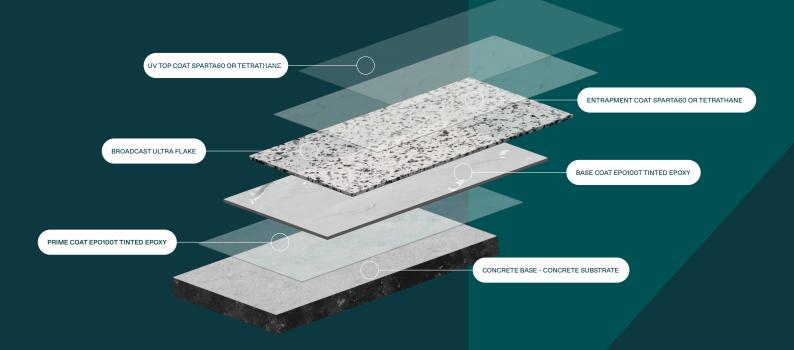

## **COLOUR STUDIO**

Your Flooring Options *Redefined* 







## **Benefits** of using Ultra Flake®

**MODERN COLOURS** 

**SLIP RESISTANT** 

**EASY TO CLEAN** 

STAIN RESISTANT

LONG LASTING

**UV RESISTANT** 

**SEAMLESS** 







Ultra Flake® 5 Coat System



#### Ultra Flake®



Ultra Flake® is a decorative, hard wearing, mould resistant and hygienic coating system that is perfect for any home or commercial area. This application is available in 4 varieties of finishes to suit both interior and exterior settings. From a semi-textured and slip resistant patio to a high gloss and smooth interior of home or office, we offer finishes to suit every client. Due to its range of colour options, Ultra Flake® systems have become a desirable and competitive modern flooring alternative to carpet and tiles.

Essential Finish: Semi-textured finish | Crystal Finish: Semi-textured gloss finish | Showroom Finish: Lightly textured gloss finish | Diamond Finish: High gloss finish | Grip Finish: Slip-resistant finish



Camo™ (Nano) N43 Pipeline Grey Base

Carb