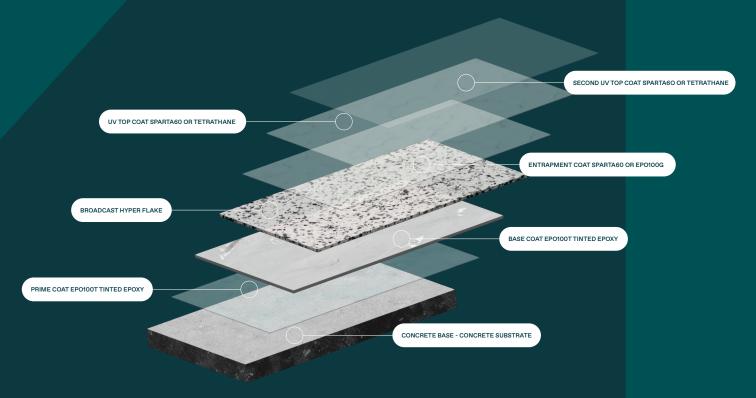

Ultra Flake® 5 Coat System

#### Ultra Flake®

Ultra Flake® is a decorative, hard wearing, mould resistant and hygienic coating system that is perfect for any home or commercial area. This application is available in 4 varieties of finishes to suit both interior and exterior settings. From a semi-textured and slip resistant patio to a high gloss and smooth interior of home or office, we offer finishes to suit every client. Due to its range of colour options, Ultra Flake® systems have become a desirable and competitive modern flooring alternative to carpet and tiles.

Essential Finish: Semi-textured finish | Crystal Finish: Semi-textured gloss finish | Showroom Finish: Lightly textured gloss finish | Diamond Finish: High gloss finish | Grip Finish: Slip-resistant finish