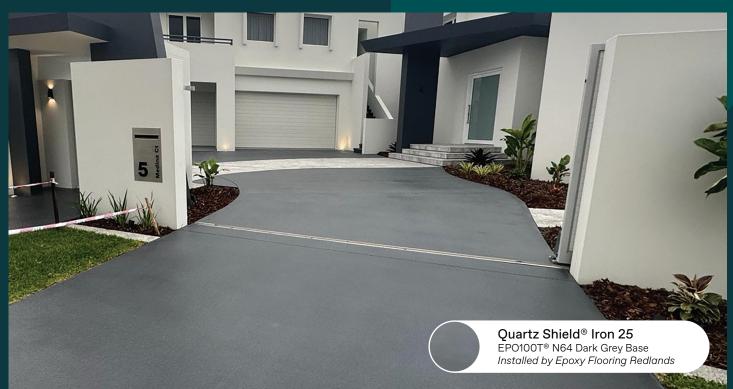

### Quartz Shield®

Quartz Shield is an exciting and versatile coating system developed by All Purpose Coatings. It offers a wide range of benefits and desirable characteristics, making it suitable for various applications.

The Quartz Shield system provides customers with options for different levels of slip resistance, depending on the grit used. What sets this system apart is the use of Quartz as the slip-resistant additive instead of traditional Silica Sand. The durability and hardness of Quartz Shield ensures long-lasting performance and visual appeal. The system is based on EPO100T® Tinted Epoxy, an APAS approved, Australian-manufactured product with 20 years of proven experience and excellence.

**Iron™** N43 Pipeline Grey Base

Iron™ N64 Dark Grey Base

Silver™ N43 Pipeline Grey Base

**Grain™** Y56 Merino Base

Arctic™ B51 Perwinkle Base

**Wine™** R63 Red Oxide Base