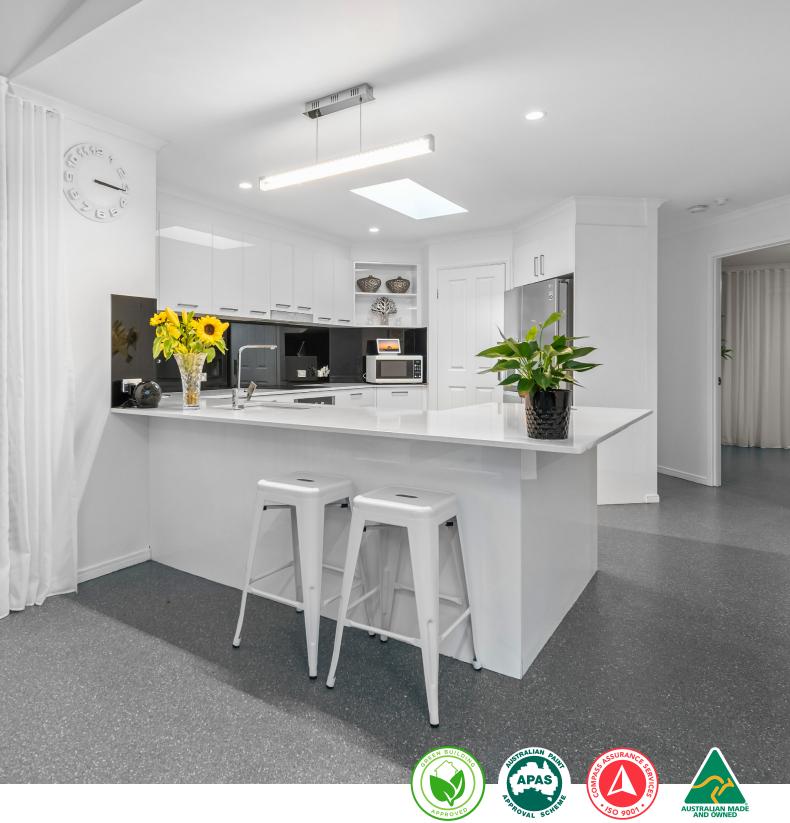

#### Ultra Flake®

Ultra Flake® is a decorative, hard wearing, mould resistant and hygienic coating system that is perfect for any home or commercial area. This application is available in 4 varieties of finishes to suit both interior and exterior settings. From a semi-textured and slip resistant patio to a high gloss and smooth interior of home or office, we offer finishes to suit every client. Due to its range of colour options, Ultra Flake® systems have become a desirable and competitive modern flooring alternative to carpet and tiles.

Essential Finish: Semi-textured finish | Crystal Finish: Semi-textured gloss finish | Showroom Finish: Lightly textured gloss finish | Diamond Finish: High gloss finish | Grip Finish: Slip-resistant finish