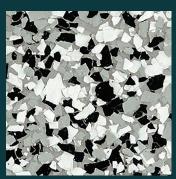

# Hyper Flake® 6 Coat System

#### Hyper Flake®

Hyper Flake® is a decorative flooring system that captures the beauty and warmth of a natural stone finish. An alternative to the traditional polished floor, offering a consistent polished concrete look and a finish that has been formulated with durability at the forefront of requirements. Hyper Flake® Systems completed in our Crystal Finish have a satin, semitextured and seamless finish offering a modern, tough, hygienic and grout-free floor. Our Diamond Finish will take your floor to another level of sophistication with additional depth and gloss. Hyper Flake® Signature Series is an easy to maintain long term solution that brings elegance into your space. Don't settle for anything less than stunning!