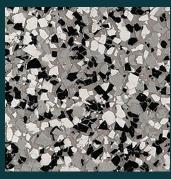

## Quartz Shield® 5 Coat System

QLD - VIC - NSW

1800 4 EPOXY (1800 437 699)
ALLPURPOSECOATINGS.COM.AU
SALES@ALLPURPOSECOATINGS.COM.AU
@ALLPURPOSECOATINGS

Disclaimer: The colours shown in this book have been reproduced to represent actual product colours as accurately as possible. We recommend checking your chosen colour against live APC product samples before purchasing.

### Quartz Shield®

Quartz Shield is an exciting and versatile coating system developed by All Purpose Coatings. It offers a wide range of benefits and desirable characteristics, making it suitable for various applications.

The Quartz Shield system provides customers with options for different levels of slip resistance, depending on the grit used. What sets this system apart is the use of Quartz as the slip-resistant additive instead of traditional Silica Sand. The durability and hardness of Quartz Shield ensures long-lasting performance and visual appeal. The system is based on EPO100T® Tinted Epoxy, an APAS approved, Australian-manufactured product with 20 years of proven experience and excellence.