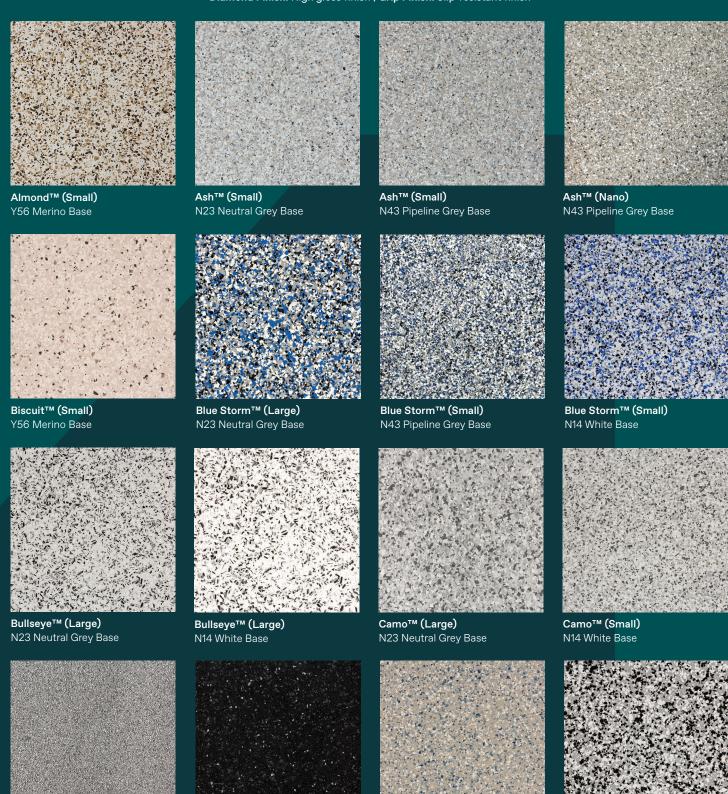

Cookies & Cream<sup>™</sup> (Large) N14 White Base

Cookies & Cream<sup>™</sup> (Small) N64 Dark Grey Base

Cookies & Cream™ (Small) N14 White Base

Cookies & Cream™ (Small) N43 Pipeline Grey Base

Cookies & Cream™ (Nano) N23 Neutral Grey Ba<u>se</u>