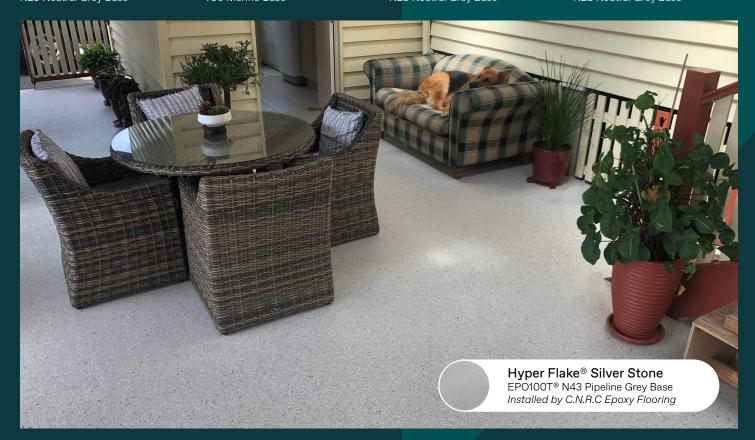

#### Hyper Flake®

Hyper Flake® is a decorative flooring system that captures the beauty and warmth of a natural stone finish. An alternative to the traditional polished floor, offering a consistent polished concrete look and a finish that has been formulated with durability at the forefront of requirements. Hyper Flake® Systems completed in our Crystal Finish have a satin, semitextured and seamless finish offering a modern, tough, hygienic and grout-free floor. Our Diamond Finish will take your floor to another level of sophistication with additional depth and gloss. Hyper Flake® Signature Series is an easy to maintain long term solution that brings elegance into your space. Don't settle for anything less than stunning!

Silver Stone™ N23 Neutral Grey Base