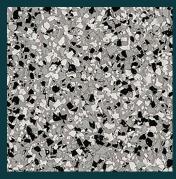

### Ultra Flake® *Highlights*

Highlights are the ultimate way to add a pop of colour to your home, office or commercial space. The exciting colours available in the Highlights range are ideal for adding to an existing Ultra Flake system, allowing you to choose an exceptional floor coating system and add a personalised and unique touch.

Popular in blends of 5%, 10% and 15%, Ultra Flake® Highlights allow you to customise your Ultra Flake system, helping you attain your dream floor.

Essential Finish: Semi-textured finish | Crystal Finish: Semi-textured gloss finish | Showroom Finish: Lightly textured gloss finish Diamond Finish: High gloss finish | Grip Finish: Slip-resistant finish