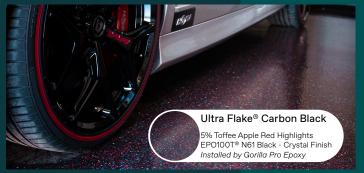

Bubblegum Blue™

Carbon Black™ (Small) with 10% Bubblegum Blue N61 Black Base

Cookies & Cream™ (Small) with 5% Bubblegum Blue N43 Pipeline Grey Base

Ice™ (Small) with 5% Bubblegum Blue N14 White Base

Mango Swirl™

Carbon Black™ (Small) with 10% Mango Swirl N61 Black Base

Cookies & Cream™ (Small) with 5% Mango Swirl N43 Pipeline Grey Base

Ice™ (Small) with 5% Mango Swirl N14 White Base

Lollipop Purple™

Carbon Black™ (Small) with 10% Lollipop Purple N61 Black Base

N43 Pipeline Grey Base

Ice™ (Small) with 5% Lollipop Purple N14 White Base

Toffee Apple Red™

Carbon Black™ (Small) with 10% Toffee Apple Red N61 Black Base

Cookies & Cream™ (Small) with 5% Toffee Apple Red N43 Pipeline Grey Base

Ice™ (Small) with 5% Toffee Apple Red N14 White Base

Mint Slice™

Carbon Black™ (Small) with 10% Mint Slice N61 Black Base

Cookies & Cream™ (Small) with 5% Mint Slice N43 Pipeline Grey Base

Ice™ (Small) with 5% Mint Slice N14 White Base