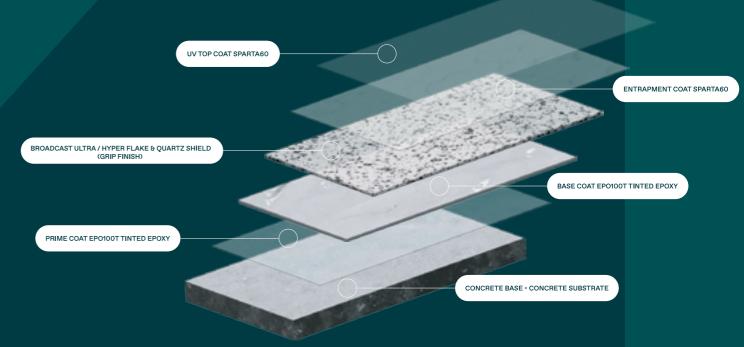

## **Benefits** of using Ultra & Hyper Flake®

| MODERN COLOURS                        | A wide range of modern and help you achieve the desired  |
|---------------------------------------|----------------------------------------------------------|
| GROUT FREE                            | Easy to clean and maintain, a to trap dirt or moisture.  |
| LONG LASTING                          | Designed to withstand heavy wear and tear over time.     |
| UV RESISTANT                          | No fading or discolouring on                             |
| SLIP RESISTANT                        | Safe and secure to walk on, e                            |
| STAIN RESISTANT                       | Designed to hold its good loo                            |
| SEAMLESS                              | A uniform look from driveway from patio to indoor areas. |
| Ultra & Hyper Flake®<br>5 Coat System |                                                          |

contemporary colours to aesthetic for your space.

as there are no grout lines

foot traffic and other

exposure to sunlight.

even when wet.

oks forever.

y to patio to pool, and

1800 4 EPOXY (1800 437 699) ALLPURPOSECOATINGS.COM.AU SALES@ALLPURPOSECOATINGS.COM.AU @ALLPURPOSECOATINGS