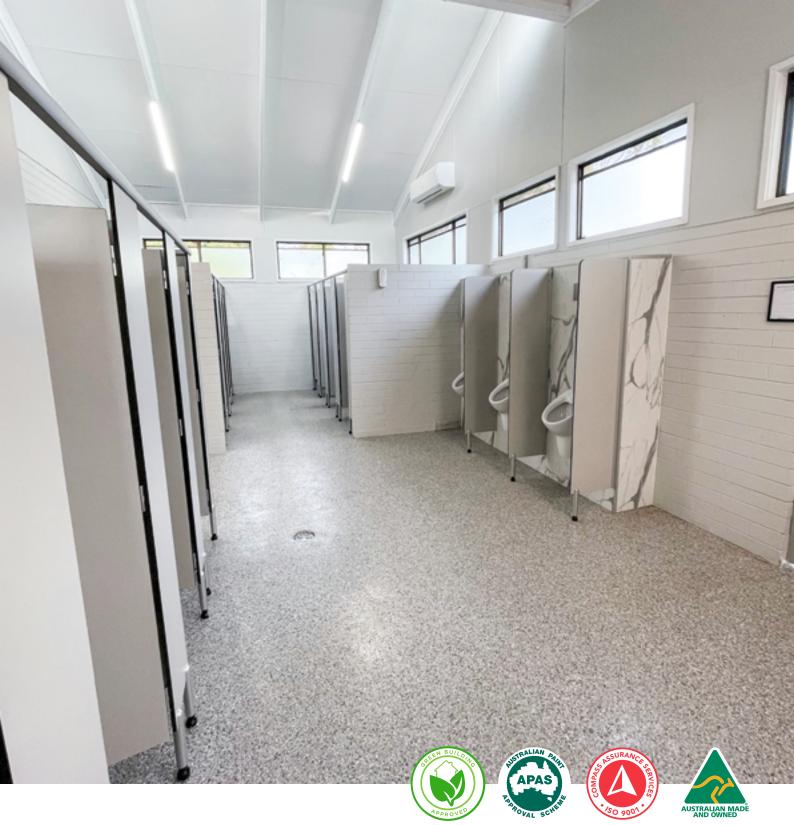

# Ultra & Hyper Flake® Amenity Flooring Solutions

SEAMLESS | HYGIENIC | NON POROUS | GROUT FREE | HARD WEARING

### **Redefining** the coatings industry

Meeting all Australian OHS Standards, This system is recognised by the Australian Paint Approval Scheme as an excellent solution for public amenities.

For a decorative, seamless and hygienic flooring solution both Ultra Flake® and Hyper Flake® are great options. Slip resistant mediums can be added to ensure slip ratings are met. These systems are non-porous, stain resistant and perfect for amenities in areas such as schools, offices, warehouses, factories and council parks.

### **RECOMMENDED USES:**

- Schools •
- Hotels
- Bars

- Public restrooms Parks •
  - Daycares