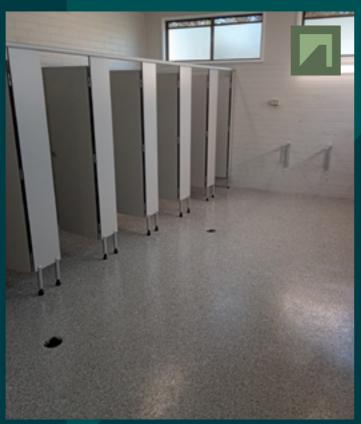

# Ultra & Hyper Flake® Amenity Flooring Solutions

SEAMLESS | HYGIENIC | NON POROUS | GROUT FREE | HARD WEARING

### **Redefining** the coatings industry

Meeting all Australian OHS Standards, This system is recognised by the Australian Paint Approval Scheme as an excellent solution for public amenities.

For a decorative, seamless and hygienic flooring solution both Ultra Flake® and Hyper Flake® are great options. Slip resistant mediums can be added to ensure slip ratings are met. These systems are non-porous, stain resistant and perfect for amenities in areas such as schools, offices, warehouses, factories and council parks.

### **RECOMMENDED USES:**

- Schools •
- Hotels
- Bars

- Public restrooms Parks •
  - Daycares