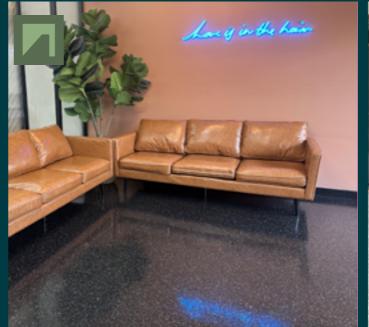

## ULTRA FLAKE® The *Modern* Flooring Solution

## Redefining the coatings industry

Ultra Flake® is a decorative, hard wearing, mould resistant and hygienic coating system that is perfect for any home or commercial area. This application is available in 3 varieties of finishes to suit both interior and exterior settings. From a semi-textured and slip resistant patio to a high gloss and smooth interior of home or office, we offer finishes to suit every client. Due to its range of colour options, Ultra Flake® systems have become a desirable and competitive modern flooring alternative to carpet and tiles.