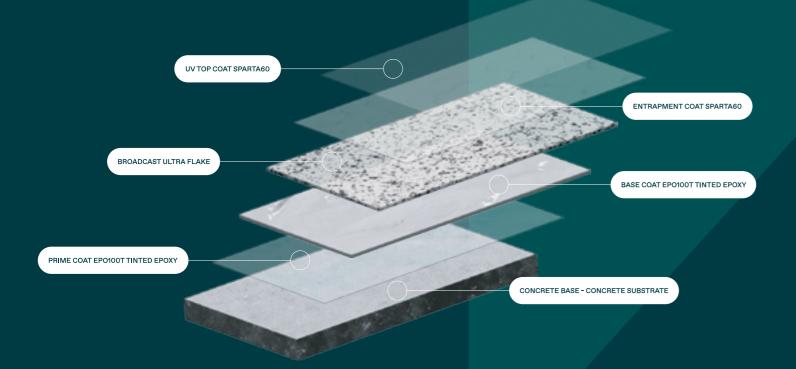

## Ultra Flake® **5 Coat System**

AUSTRALIAN OWNED. AUSTRALIAN MANUFACTURED.

## Redefining the coatings industry

Ultra Flake® is a decorative, hard wearing, mould resistant and hygienic coating system that is perfect for any home or commercial area. This application is available in 3 varieties of finishes to suit both interior and exterior settings. From a semi-textured and slip resistant patio to a high gloss and smooth interior of home or office, we offer finishes to suit every client. Due to its range of colour options, Ultra Flake® systems have become a desirable and competitive modern flooring alternative to carpet and tiles.