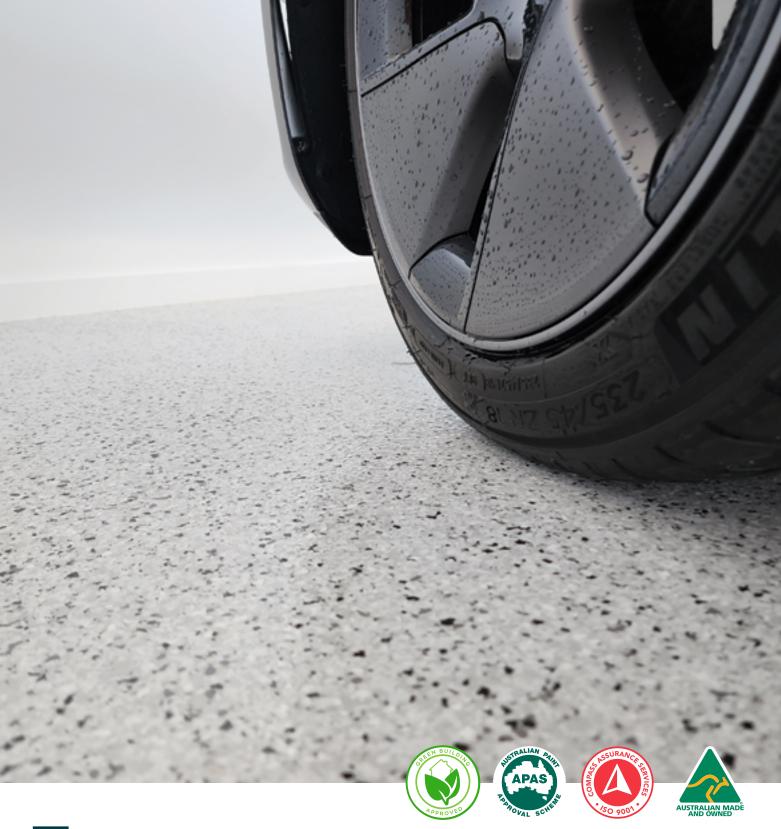

## Redefining the coatings industry

Ultra Flake® is a decorative, hard wearing, mould resistant and hygienic coating system that is perfect for any home or commercial area. This application is available in 3 varieties of finishes to suit both interior and exterior settings. From a semi-textured and slip resistant patio to a high gloss and smooth interior of home or office, we offer finishes to suit every client. Due to its range of colour options, Ultra Flake® systems have become a desirable and competitive modern flooring alternative to carpet and tiles.

ESSENTIAL: Semi-textured finish | CRYSTAL: Semi-textured gloss finish | DIAMOND: High gloss finish | GRIP: Slip resistant finish

Almond™ (Small) Y56 Merino Base

Ash™ (Small) N23 Neutral Grey Base

Ash™ (Small) N43 Pipeline Grey Base