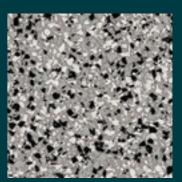

N23 Neutral Grey Base

Small Ultra Flake®

Nano Ultra Flake®

Graphite™ (Small) N64 Dark Grey Base

Graphite™ (Small) N43 Pipeline Grey Base

Heritage™ (Small) N64 Dark Grey Base

Ice™ (Small) N14 White Base

Pebble™ (Small)