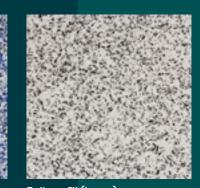

Y56 Merino Base

N23 Neutral Grey Base

Blue Storm™ (Small) N43 Pipeline Grey Base

Bullseye™ (Large) N23 Neutral Grey Base

Carbon Black™ (Small)

N61 Black Base

N23 Neutral Grey Base

Capri™ (Small) Y56 Merino Base