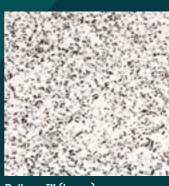

Y56 Merino Base

N23 Neutral Grey Base

Blue Storm™ (Small) N43 Pipeline Grey Base

Bullseye™ (Large) N23 Neutral Grey Base

Carbon Black™ (Small)

N61 Black Base

N23 Neutral Grey Base

Capri™ (Small) Y56 Merino Base