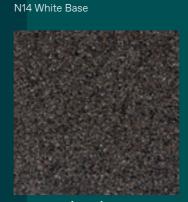

Camo™ (Small)

Cookies & Cream™ (Large) N43 Pipeline Grey Base

Camo™ (Nano) N43 Pipeline Grey Base

Cookies & Cream™ (Large) N14 White Base

Cookies & Cream™ (Small) N64 Dark Grey Base

Cookies & Cream™ (Small) N14 White Base