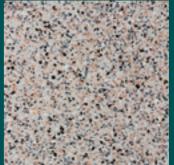

ESSENTIAL: Semi-textured finish | CRYSTAL: Semi-textured gloss finish | DIAMOND: High gloss finish | GRIP: Slip resistant finish

Almond™ (Small) Y56 Merino Base

Ash™ (Small) N23 Neutral Grey Base

Ash™ (Small) N43 Pipeline Grey Base