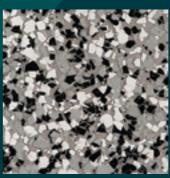

ESSENTIAL: Semi-textured finish | CRYSTAL: Semi-textured gloss finish | DIAMOND: High gloss finish | GRIP: Slip resistant finish

Almond™ (Small) Y56 Merino Base

Ash™ (Small) N23 Neutral Grey Base

Ash™ (Small) N43 Pipeline Grey Base