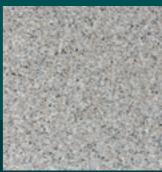

ESSENTIAL: Semi-textured finish | CRYSTAL: Semi-textured gloss finish | DIAMOND: High gloss finish | GRIP: Slip resistant finish

Almond™ (Small) Y56 Merino Base

Ash™ (Small) N23 Neutral Grey Base

Ash™ (Small) N43 Pipeline Grey Base

Y56 Merino Base

N23 Neutral Grey Base

Blue Storm™ (Small) N43 Pipeline Grey Base

Bullseye™ (Large) N23 Neutral Grey Base

Carbon Black™ (Small)

N61 Black Base

N23 Neutral Grey Base

Capri™ (Small) Y56 Merino Base