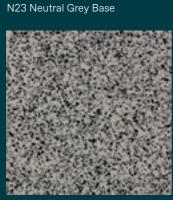

Y56 Merino Base

N23 Neutral Grey Base

Blue Storm™ (Small) N43 Pipeline Grey Base

Bullseye™ (Large) N23 Neutral Grey Base

Carbon Black™ (Small)

N61 Black Base

N23 Neutral Grey Base

Capri™ (Small) Y56 Merino Base