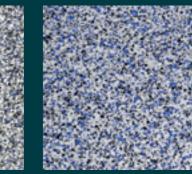

Y56 Merino Base

N23 Neutral Grey Base

Blue Storm™ (Small) N43 Pipeline Grey Base

Bullseye™ (Large) N23 Neutral Grey Base

Carbon Black™ (Small)

N61 Black Base

N23 Neutral Grey Base

Capri™ (Small) Y56 Merino Base