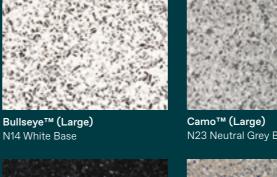

Y56 Merino Base

N23 Neutral Grey Base

Blue Storm™ (Small) N43 Pipeline Grey Base

Bullseye™ (Large) N23 Neutral Grey Base

Carbon Black™ (Small)

N61 Black Base

N23 Neutral Grey Base

Capri™ (Small) Y56 Merino Base

Camo™ (Small)

Cookies & Cream™ (Large) N43 Pipeline Grey Base

Camo™ (Nano) N43 Pipeline Grey Base

Cookies & Cream™ (Large) N14 White Base

Cookies & Cream™ (Small) N64 Dark Grey Base

Cookies & Cream™ (Small) N14 White Base