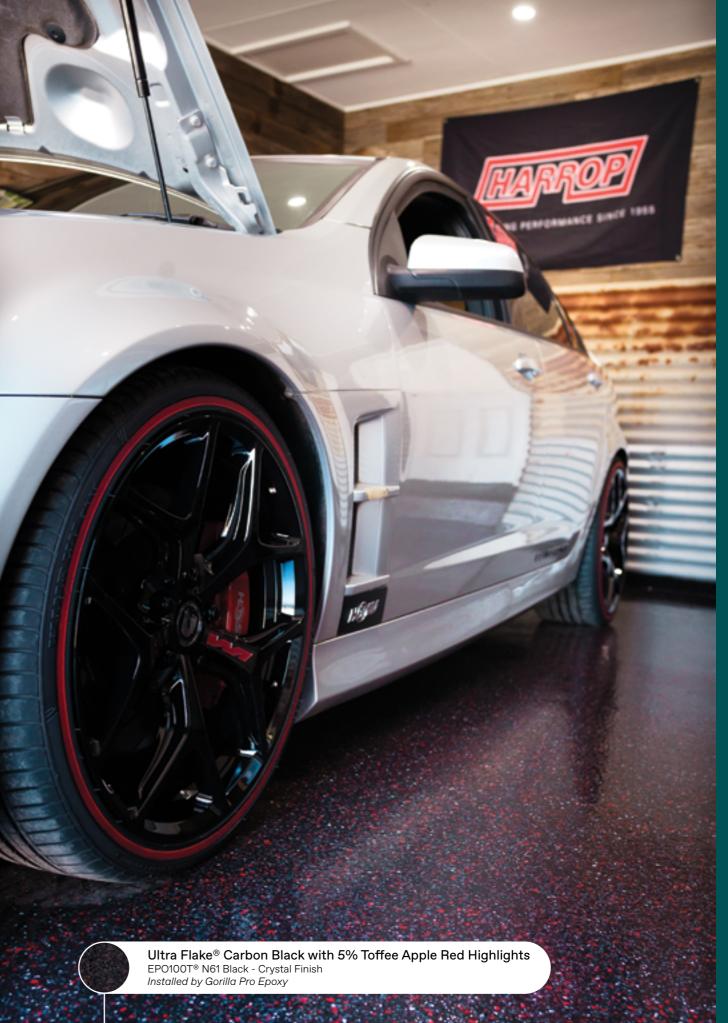

# Highlights

Ultra Flake<sup>®</sup> Highlights are the ultimate way to add a pop of colour to your home, office or commercial space. The exciting colours available in the Highlights range are ideal for adding to an existing Ultra Flake® system, allowing you to choose an exceptional floor coating system and add a personalised and unique touch.

Popular in blends of 5%, 10% and 15%, Ultra Flake<sup>®</sup> Highlights allow you to customise your Ultra Flake<sup>®</sup> system, helping you attain your dream floor.

\* If designing your own blend, it is advised you do a sample test run before application as base colours and blends can have a dramatic effect on the end results.