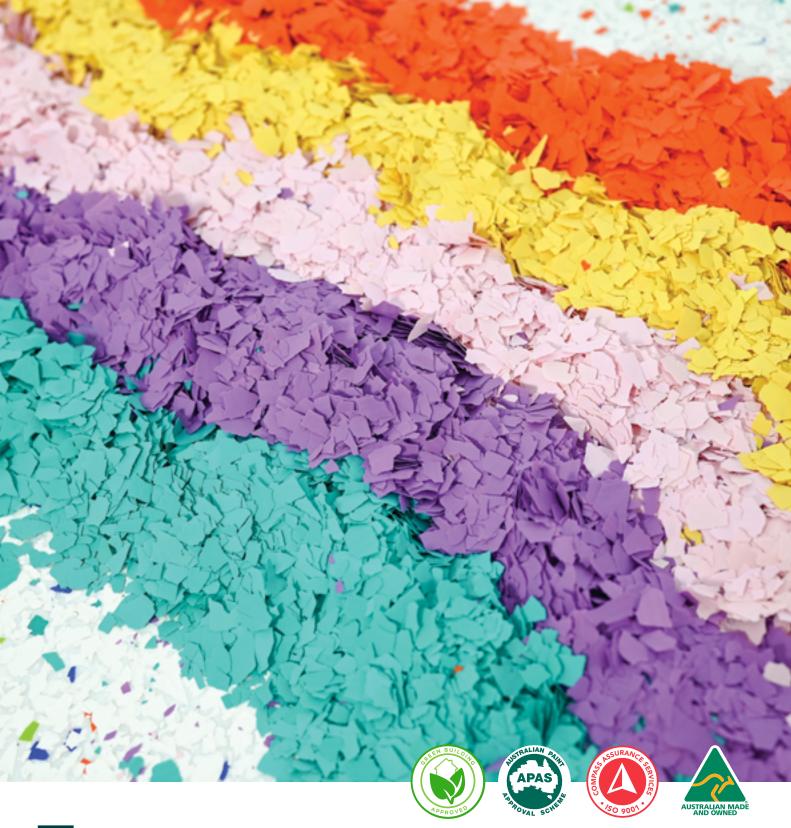

# Highlights

Ultra Flake<sup>®</sup> Highlights are the ultimate way to add a pop of colour to your home, office or commercial space. The exciting colours available in the Highlights range are ideal for adding to an existing Ultra Flake® system, allowing you to choose an exceptional floor coating system and add a personalised and unique touch.

Popular in blends of 5%, 10% and 15%, Ultra Flake<sup>®</sup> Highlights allow you to customise your Ultra Flake<sup>®</sup> system, helping you attain your dream floor.

\* If designing your own blend, it is advised you do a sample test run before application as base colours and blends can have a dramatic effect on the end results.