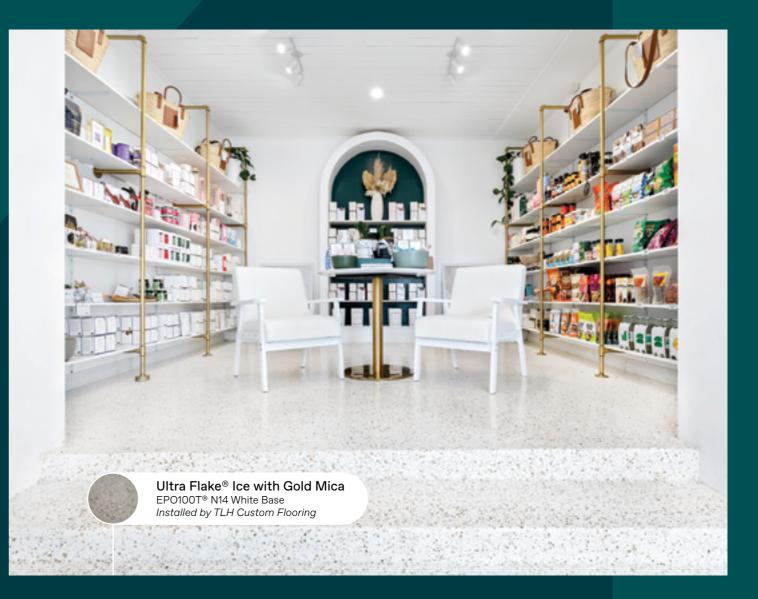

## Mica

Mica Flake Highlights can be added to any APC system, from the floor to the walls to achieve a luxurious finish, allowing you to add your own unique and personalised touch.

Mica Flake is available in Gold and Bronze and recommended to be used as a Highlights blend at a rate of 5%, 10%, or 15% in the Ultra Flake<sup>®</sup> or Hyper Flake<sup>®</sup> Systems.

Gold Mica