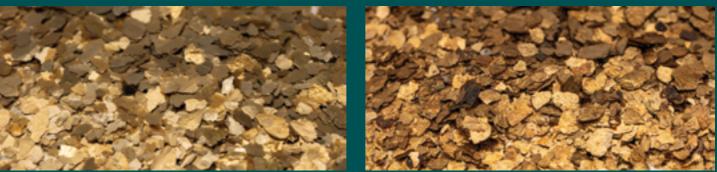

## Mica

Mica Flake Highlights can be added to any APC system, from the floor to the walls to achieve a luxurious finish, allowing you to add your own unique and personalised touch.

Mica Flake is available in Gold and Bronze and recommended to be used as a Highlights blend at a rate of 5%, 10%, or 15% in the Ultra Flake<sup>®</sup> or Hyper Flake<sup>®</sup> Systems.

Gold Mica

### The Mica Flake can be scraped.

Spread Rate: 30g / 4.5kg Ultra Flake® box for 5% coverage

Bronze Mica

**QLD - VIC - NSW** 

1800 4 EPOXY (1800 437 699) ALLPURPOSECOATINGS.COM.AU SALES@ALLPURPOSECOATINGS.COM.AU @ALLPURPOSECOATINGS